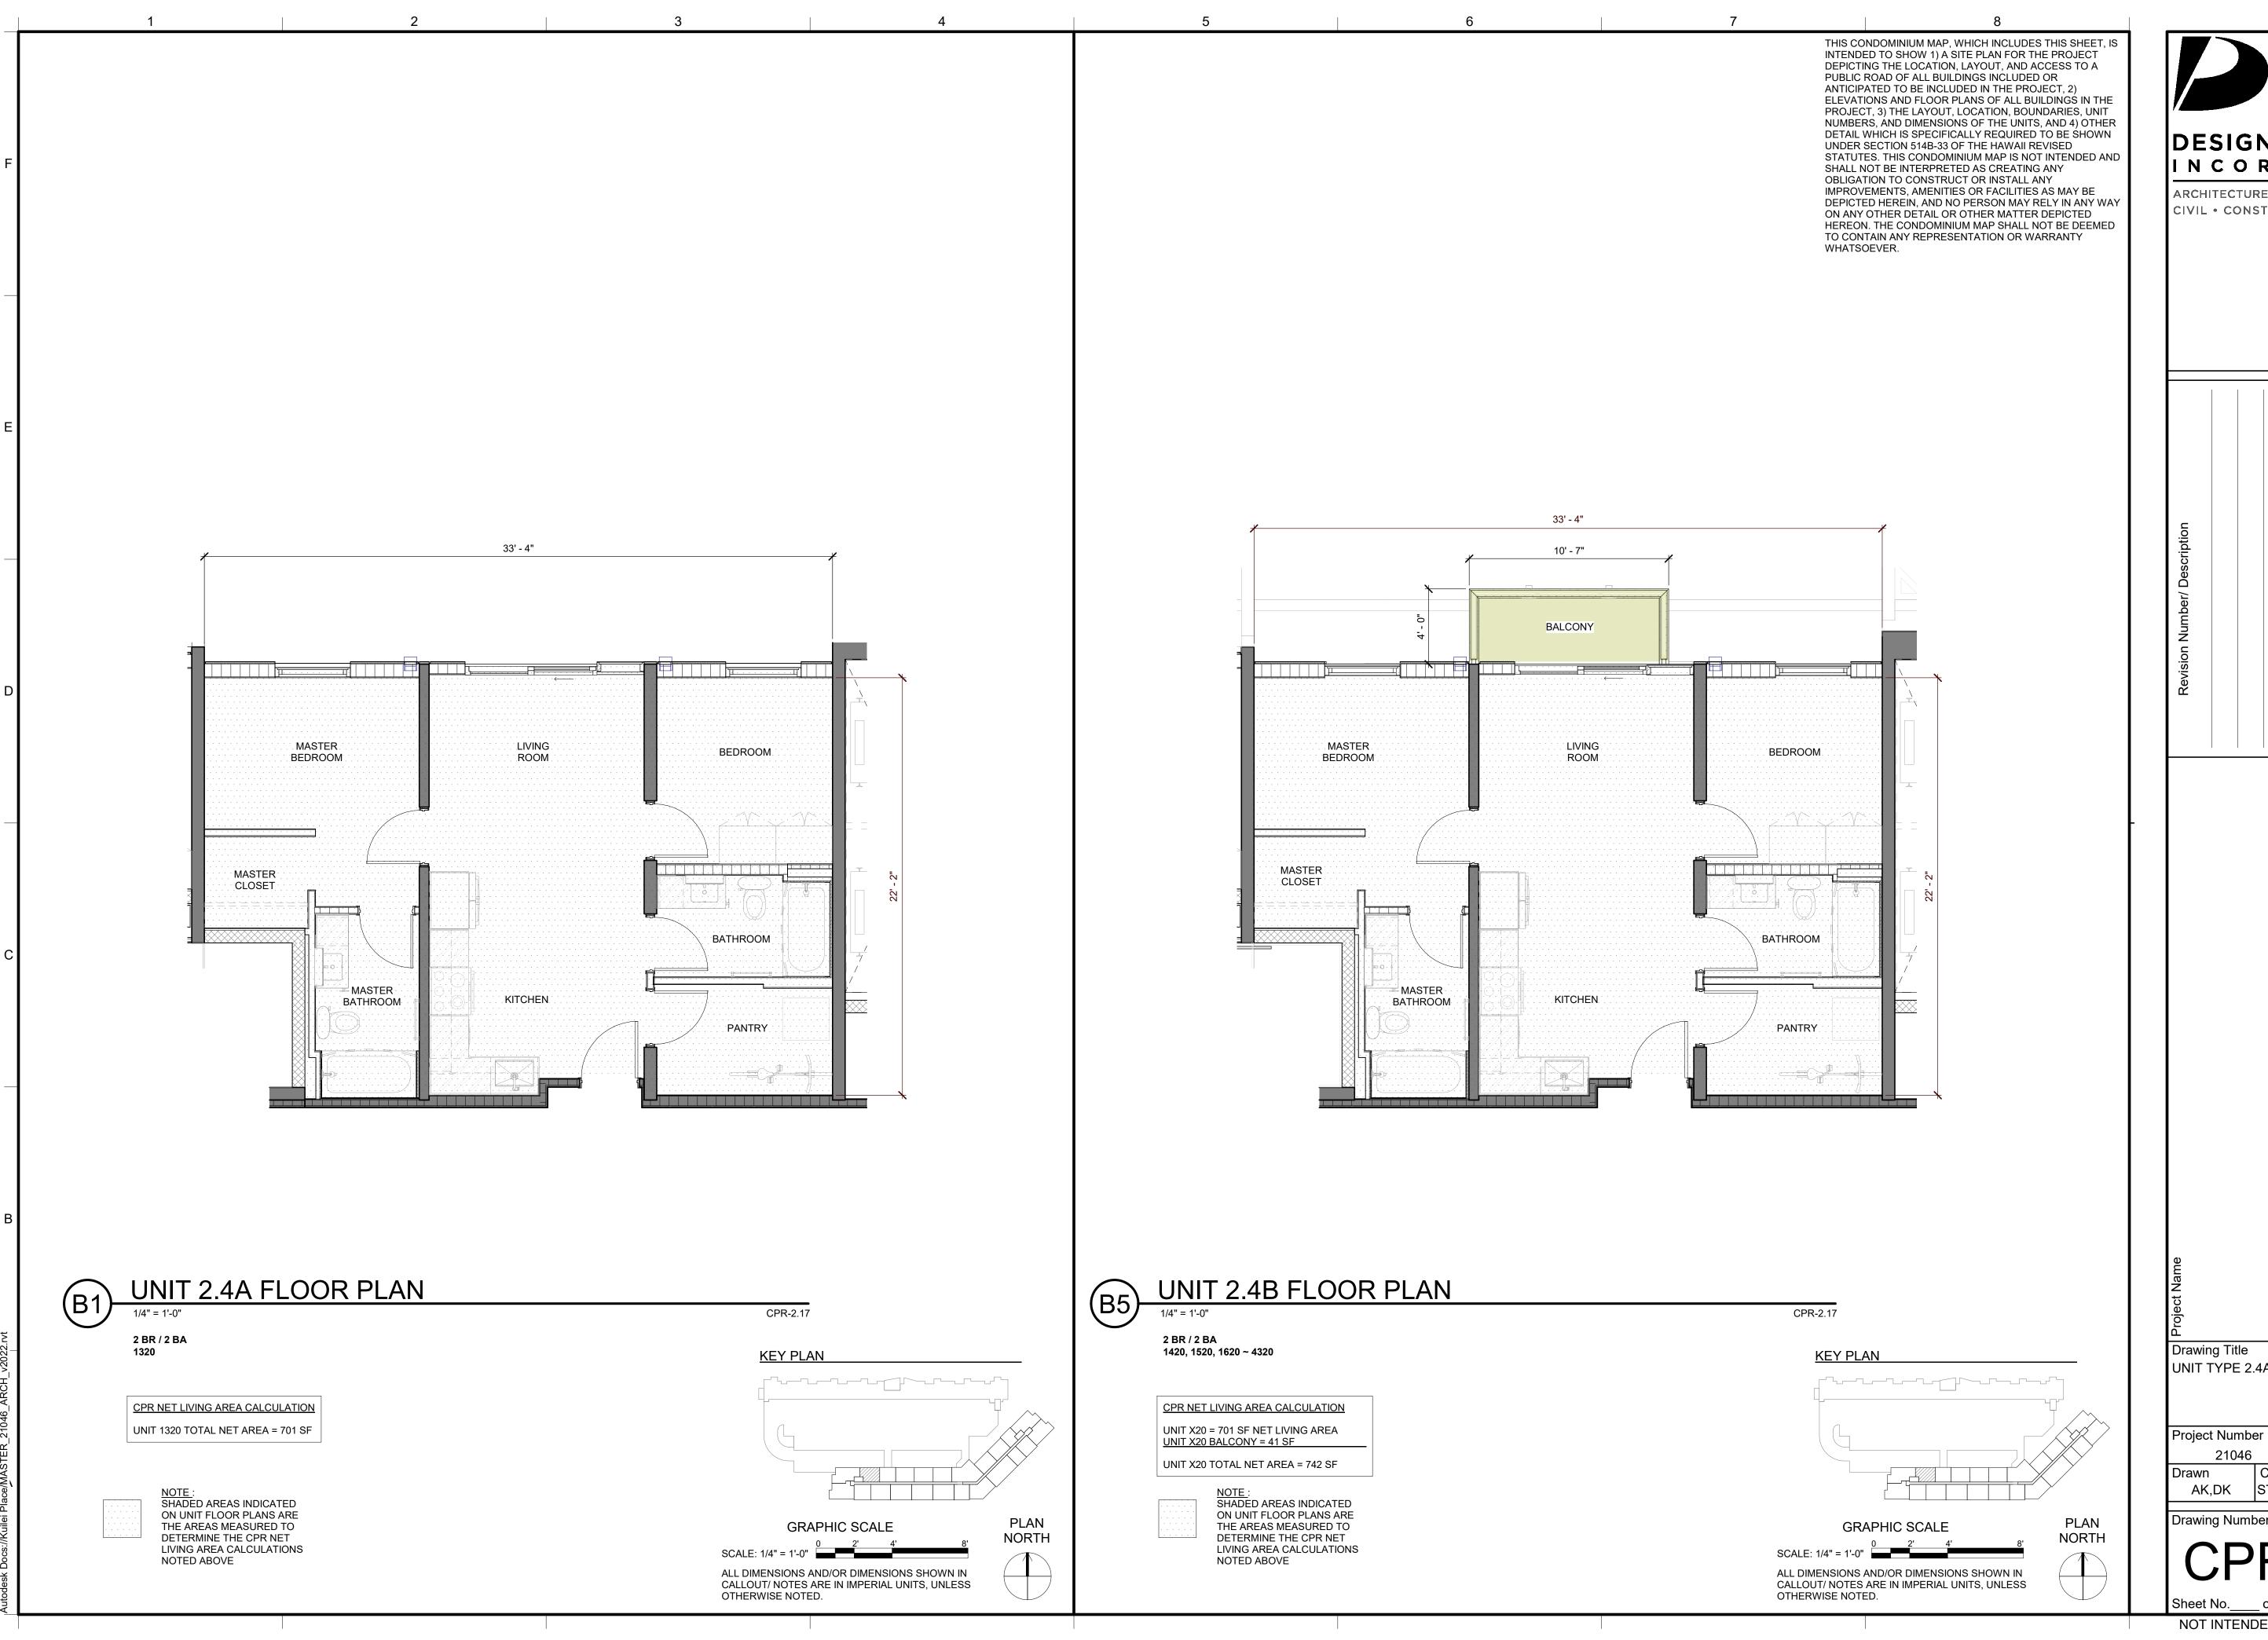

UNIT TYPE 2.4A & 2.4B FLOOR PLANS

Date 07.31.2023 Designed Checked AK,DK ST,DM,JS,JW ST,JW

Drawing Number

Expiration Date of the License

This work was prepared by me or under my supervision and construction of this project will be under my observation.