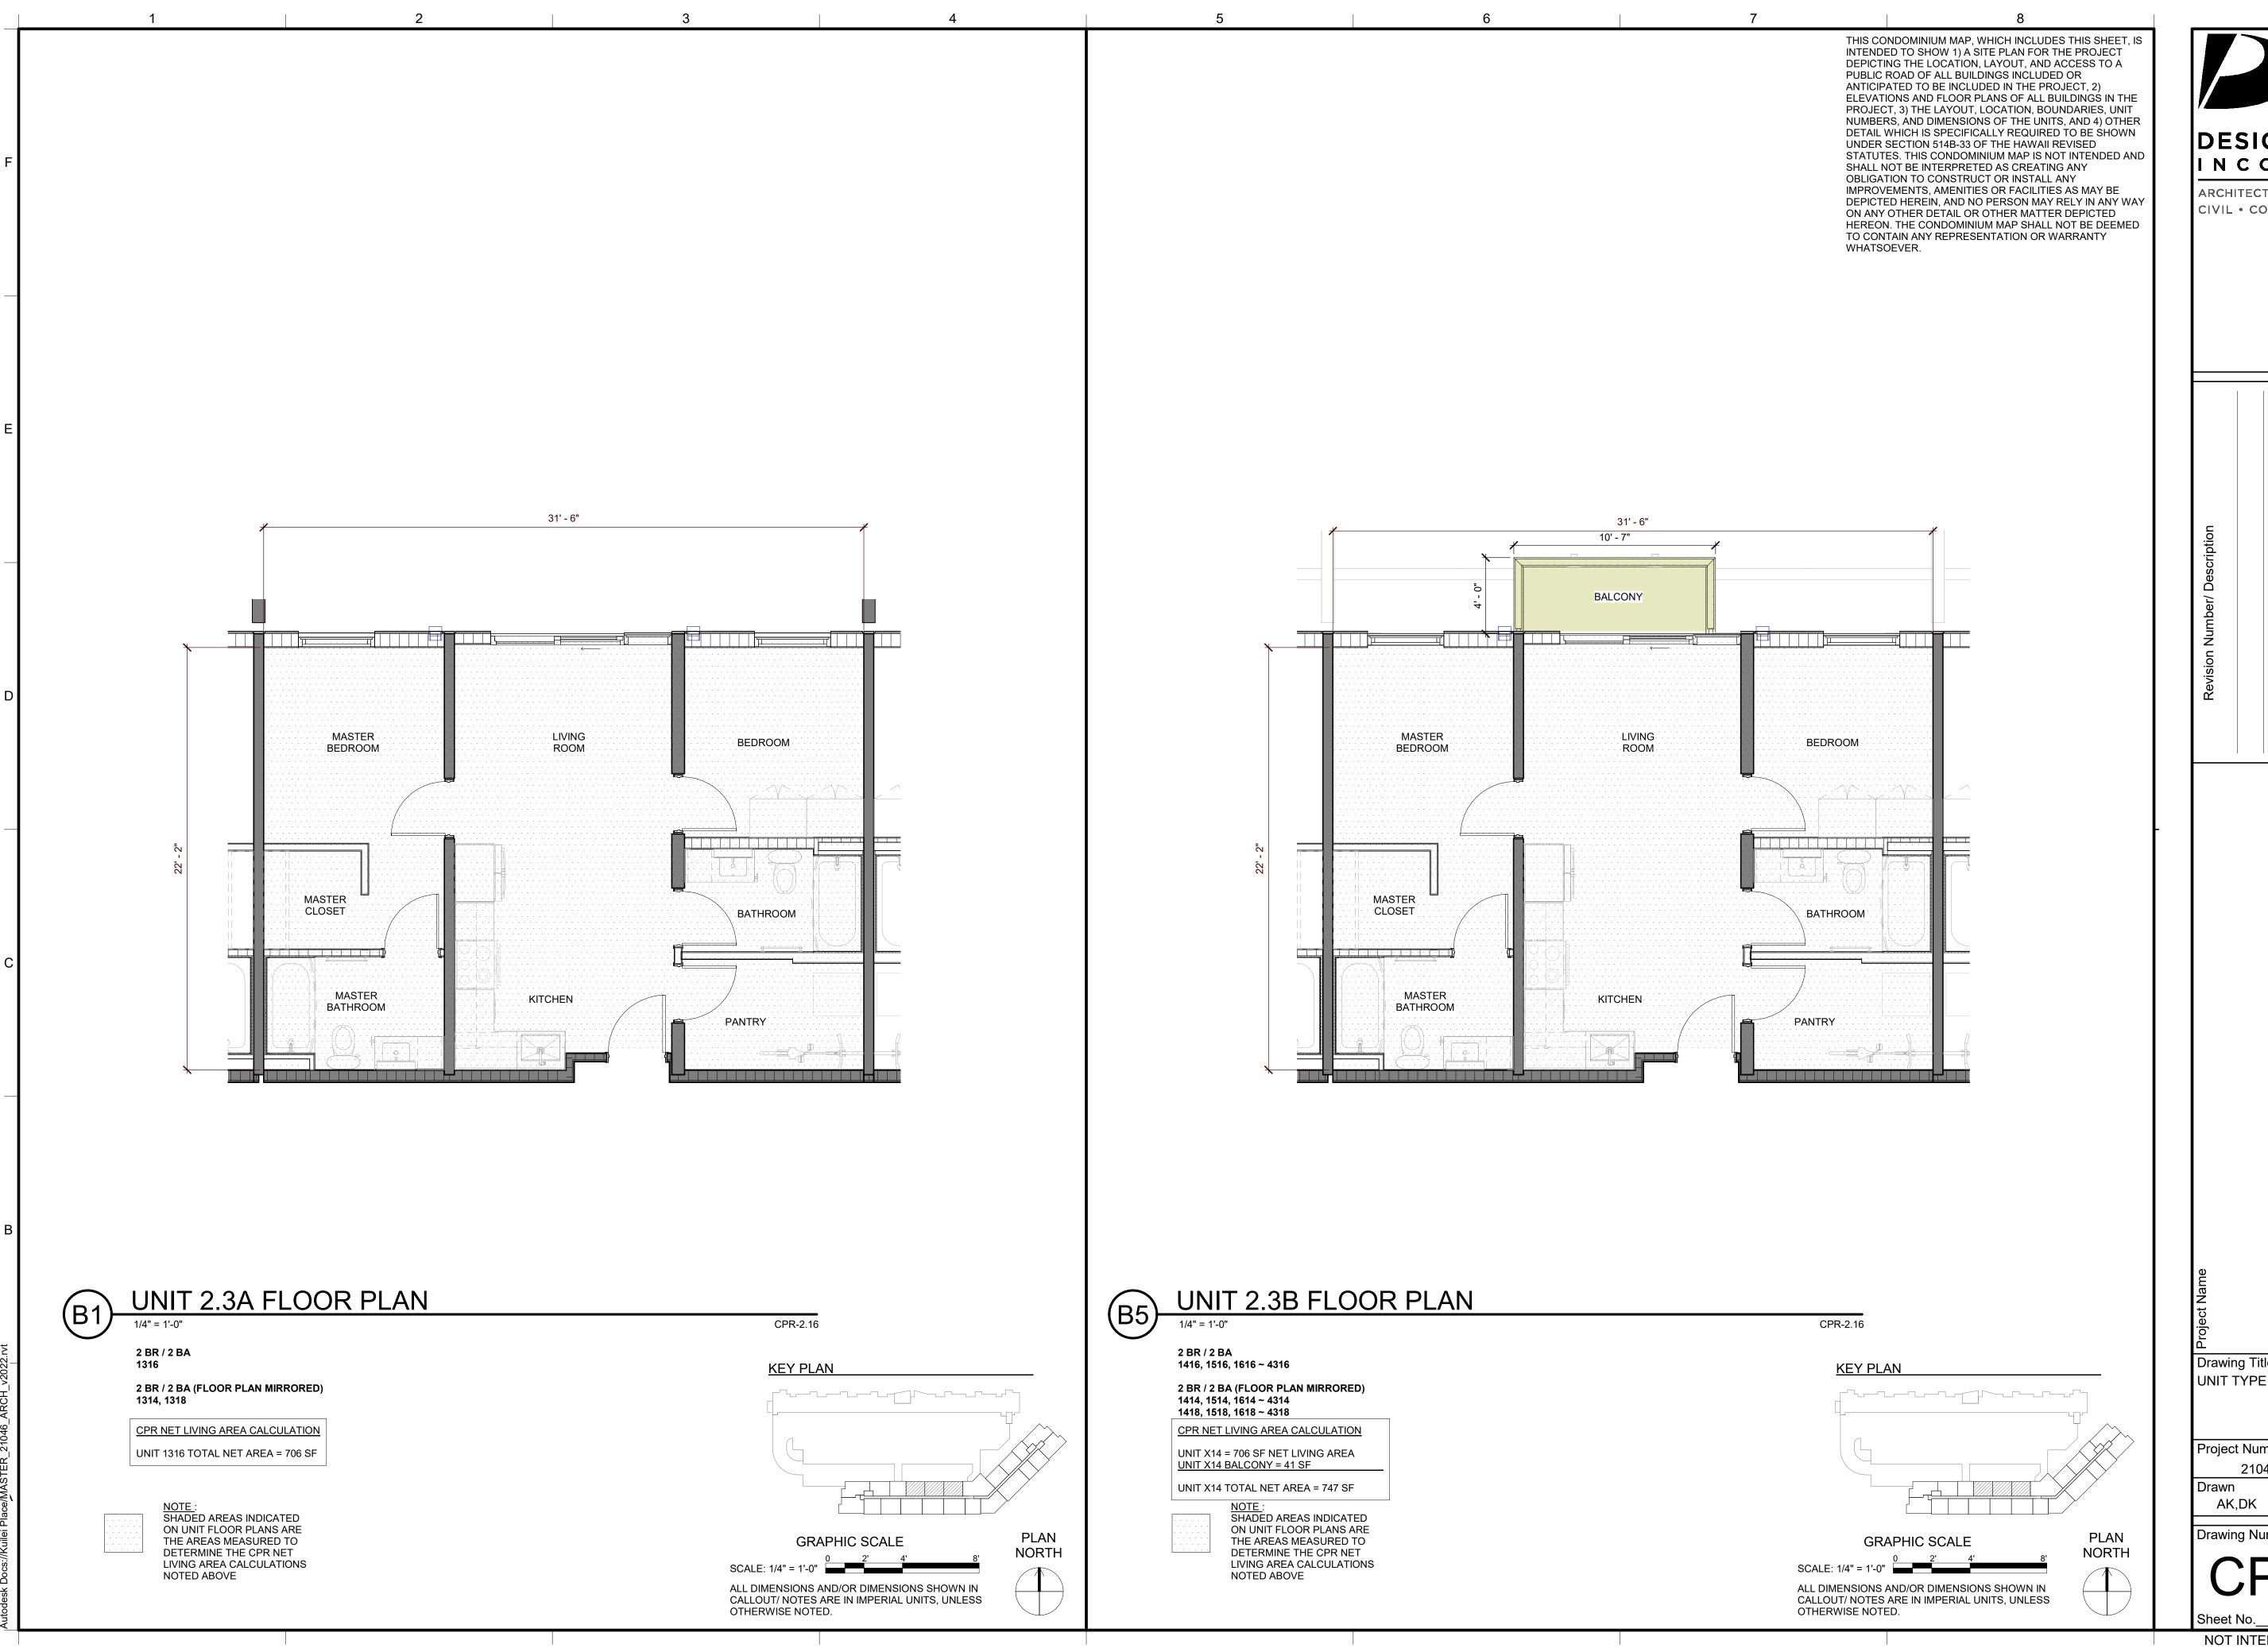

Drawing Title UNIT TYPE 2.3A & 2.3B FLOOR PLANS

Project Number Date 07.31.2023 Designed Checked

ST,DM,JS,JW ST,JW

Drawing Number

Expiration Date of the License

This work was prepared by me or under my supervision and construction of this project will be under my observation.