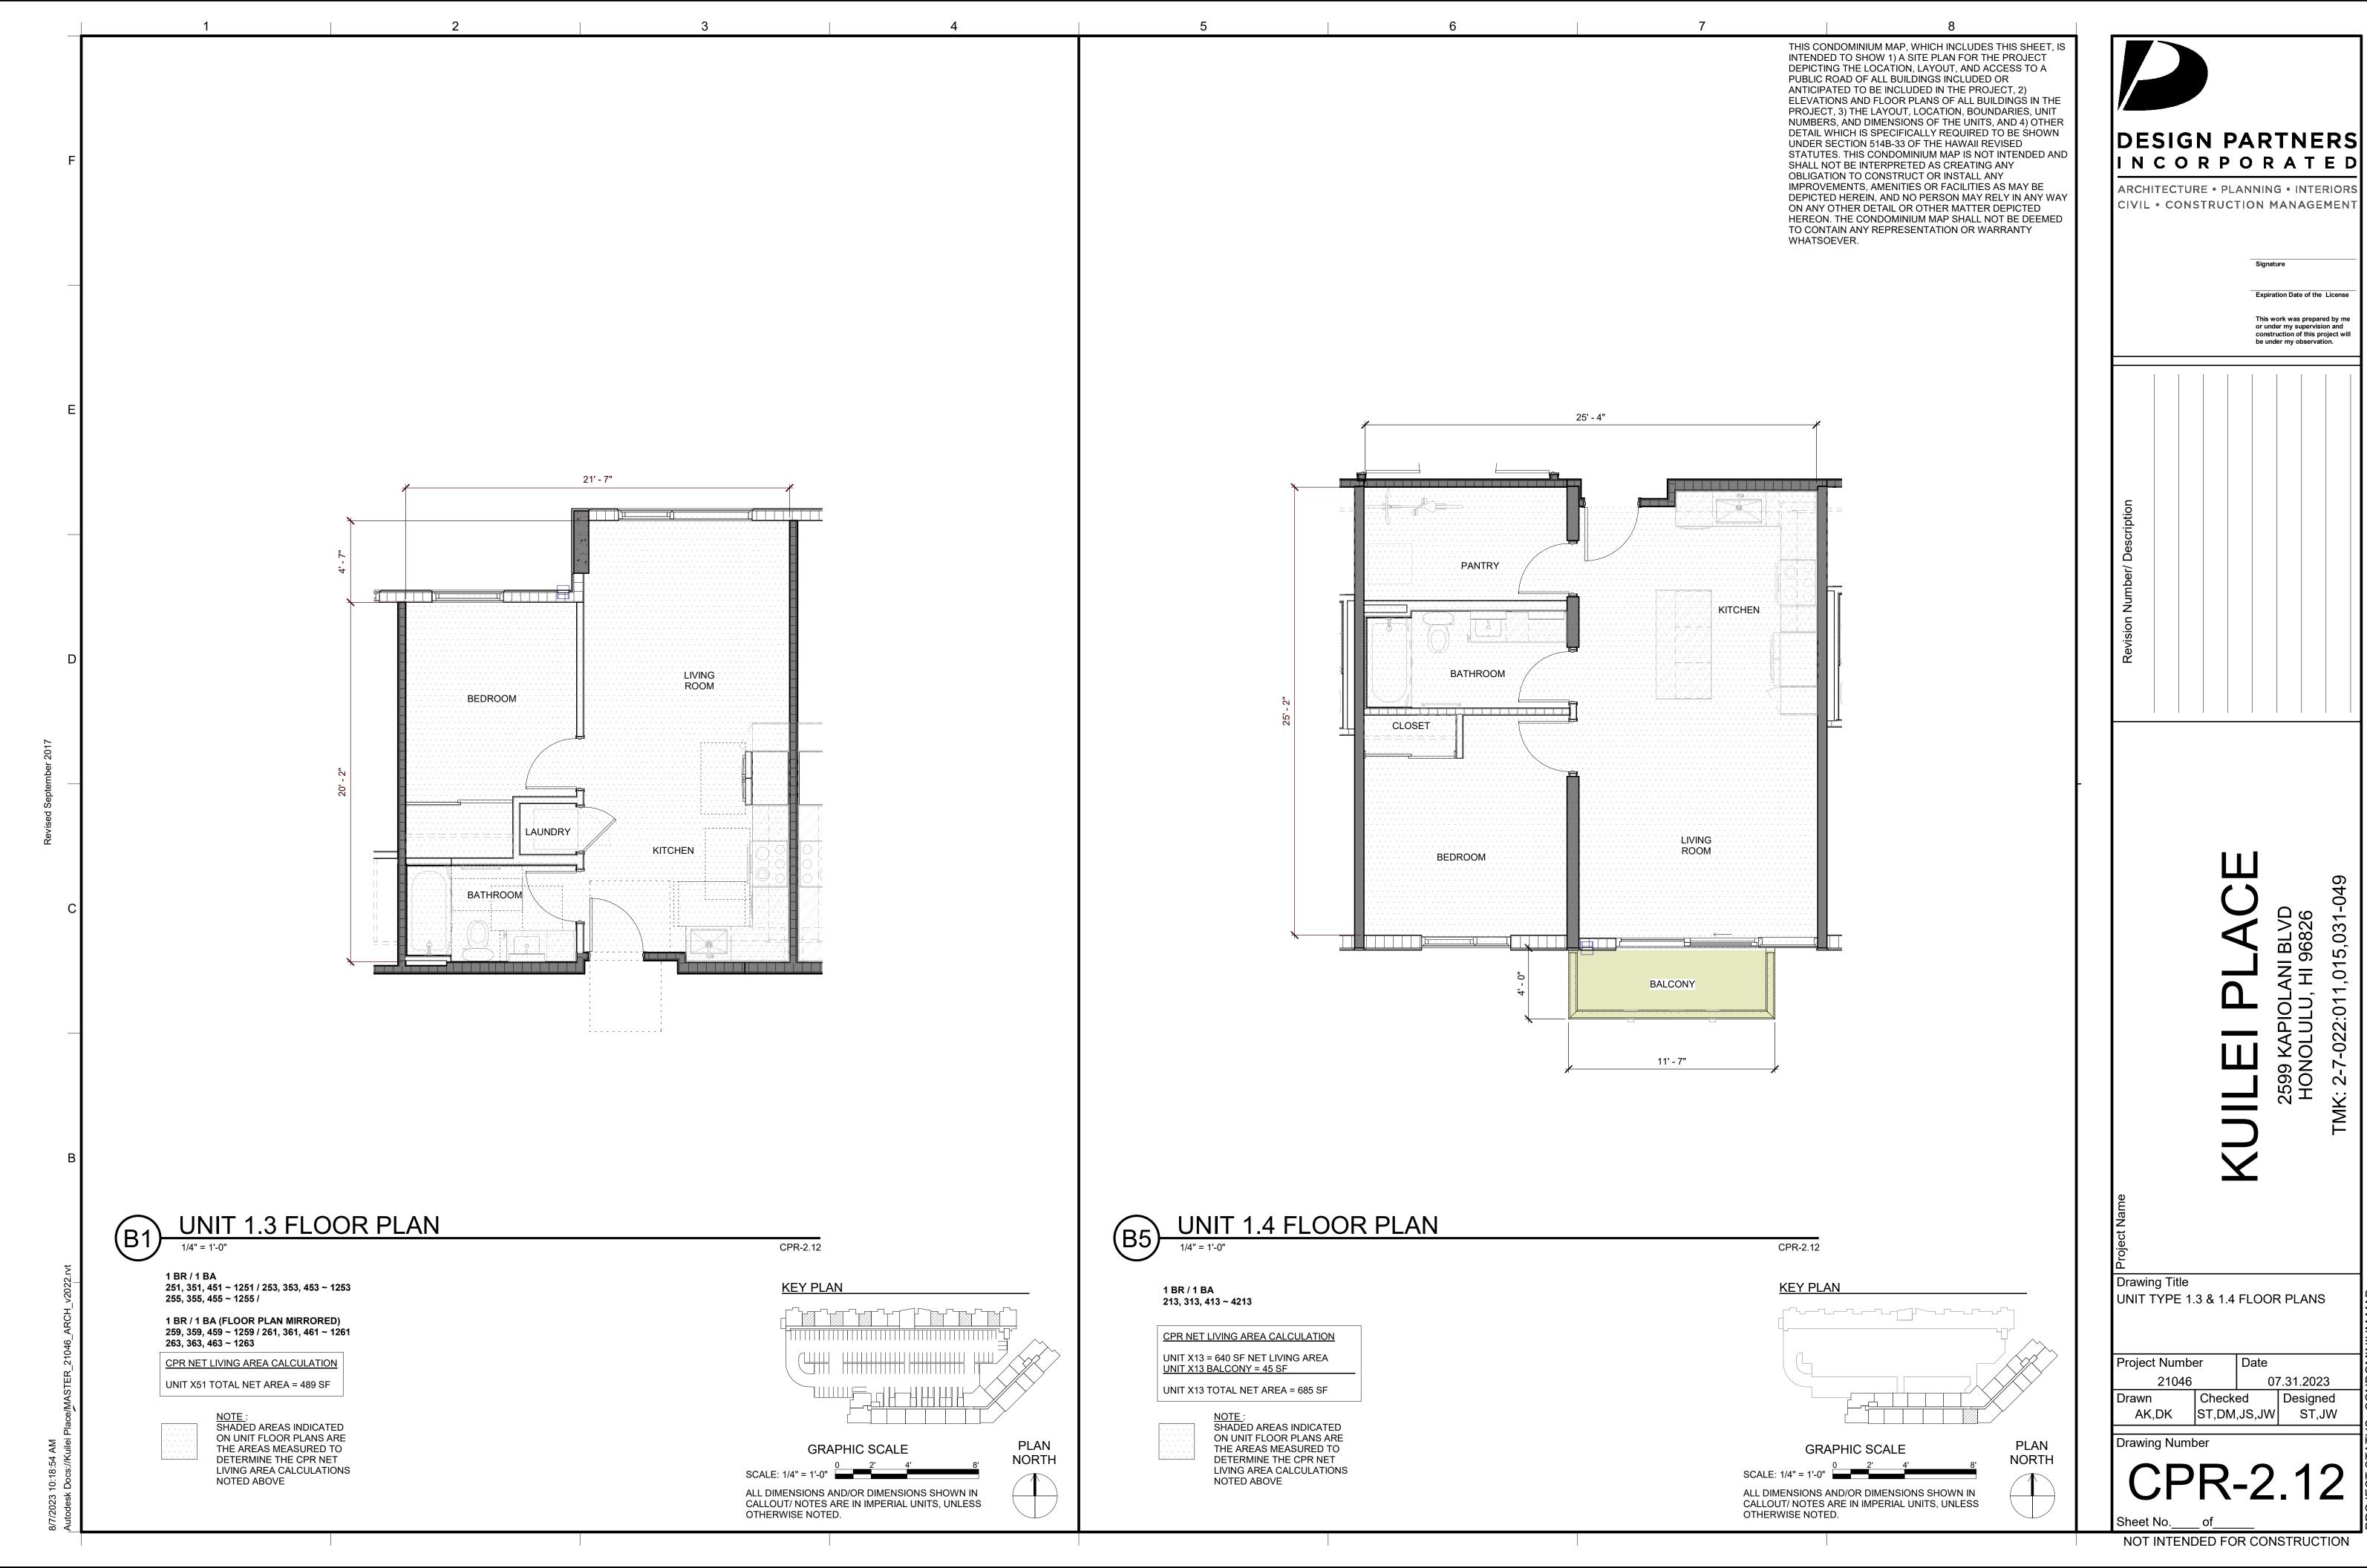

Drawing Title UNIT TYPE 1.1 & 1.2 FLOOR PLANS

Project Number Date

07.31.2023 Designed Checked AK,DK ST,DM,JS,JW ST,JW

Drawing Number

Date 07.31.2023 Designed Checked ST,DM,JS,JW ST,JW

2-7-022:011,015,031

Expiration Date of the License

Drawing Title UNIT TYPE 1.5 & 1.6 FLOOR PLAN

**Project Number** Date 07.31.2023 Designed Checked

ST,DM,JS,JW ST,JW AK,DK

Drawing Number

|DESIGN PARTNERS| INCORPORATED **ARCHITECTURE • PLANNING • INTERIORS** CIVIL • CONSTRUCTION MANAGEMENT Expiration Date of the License