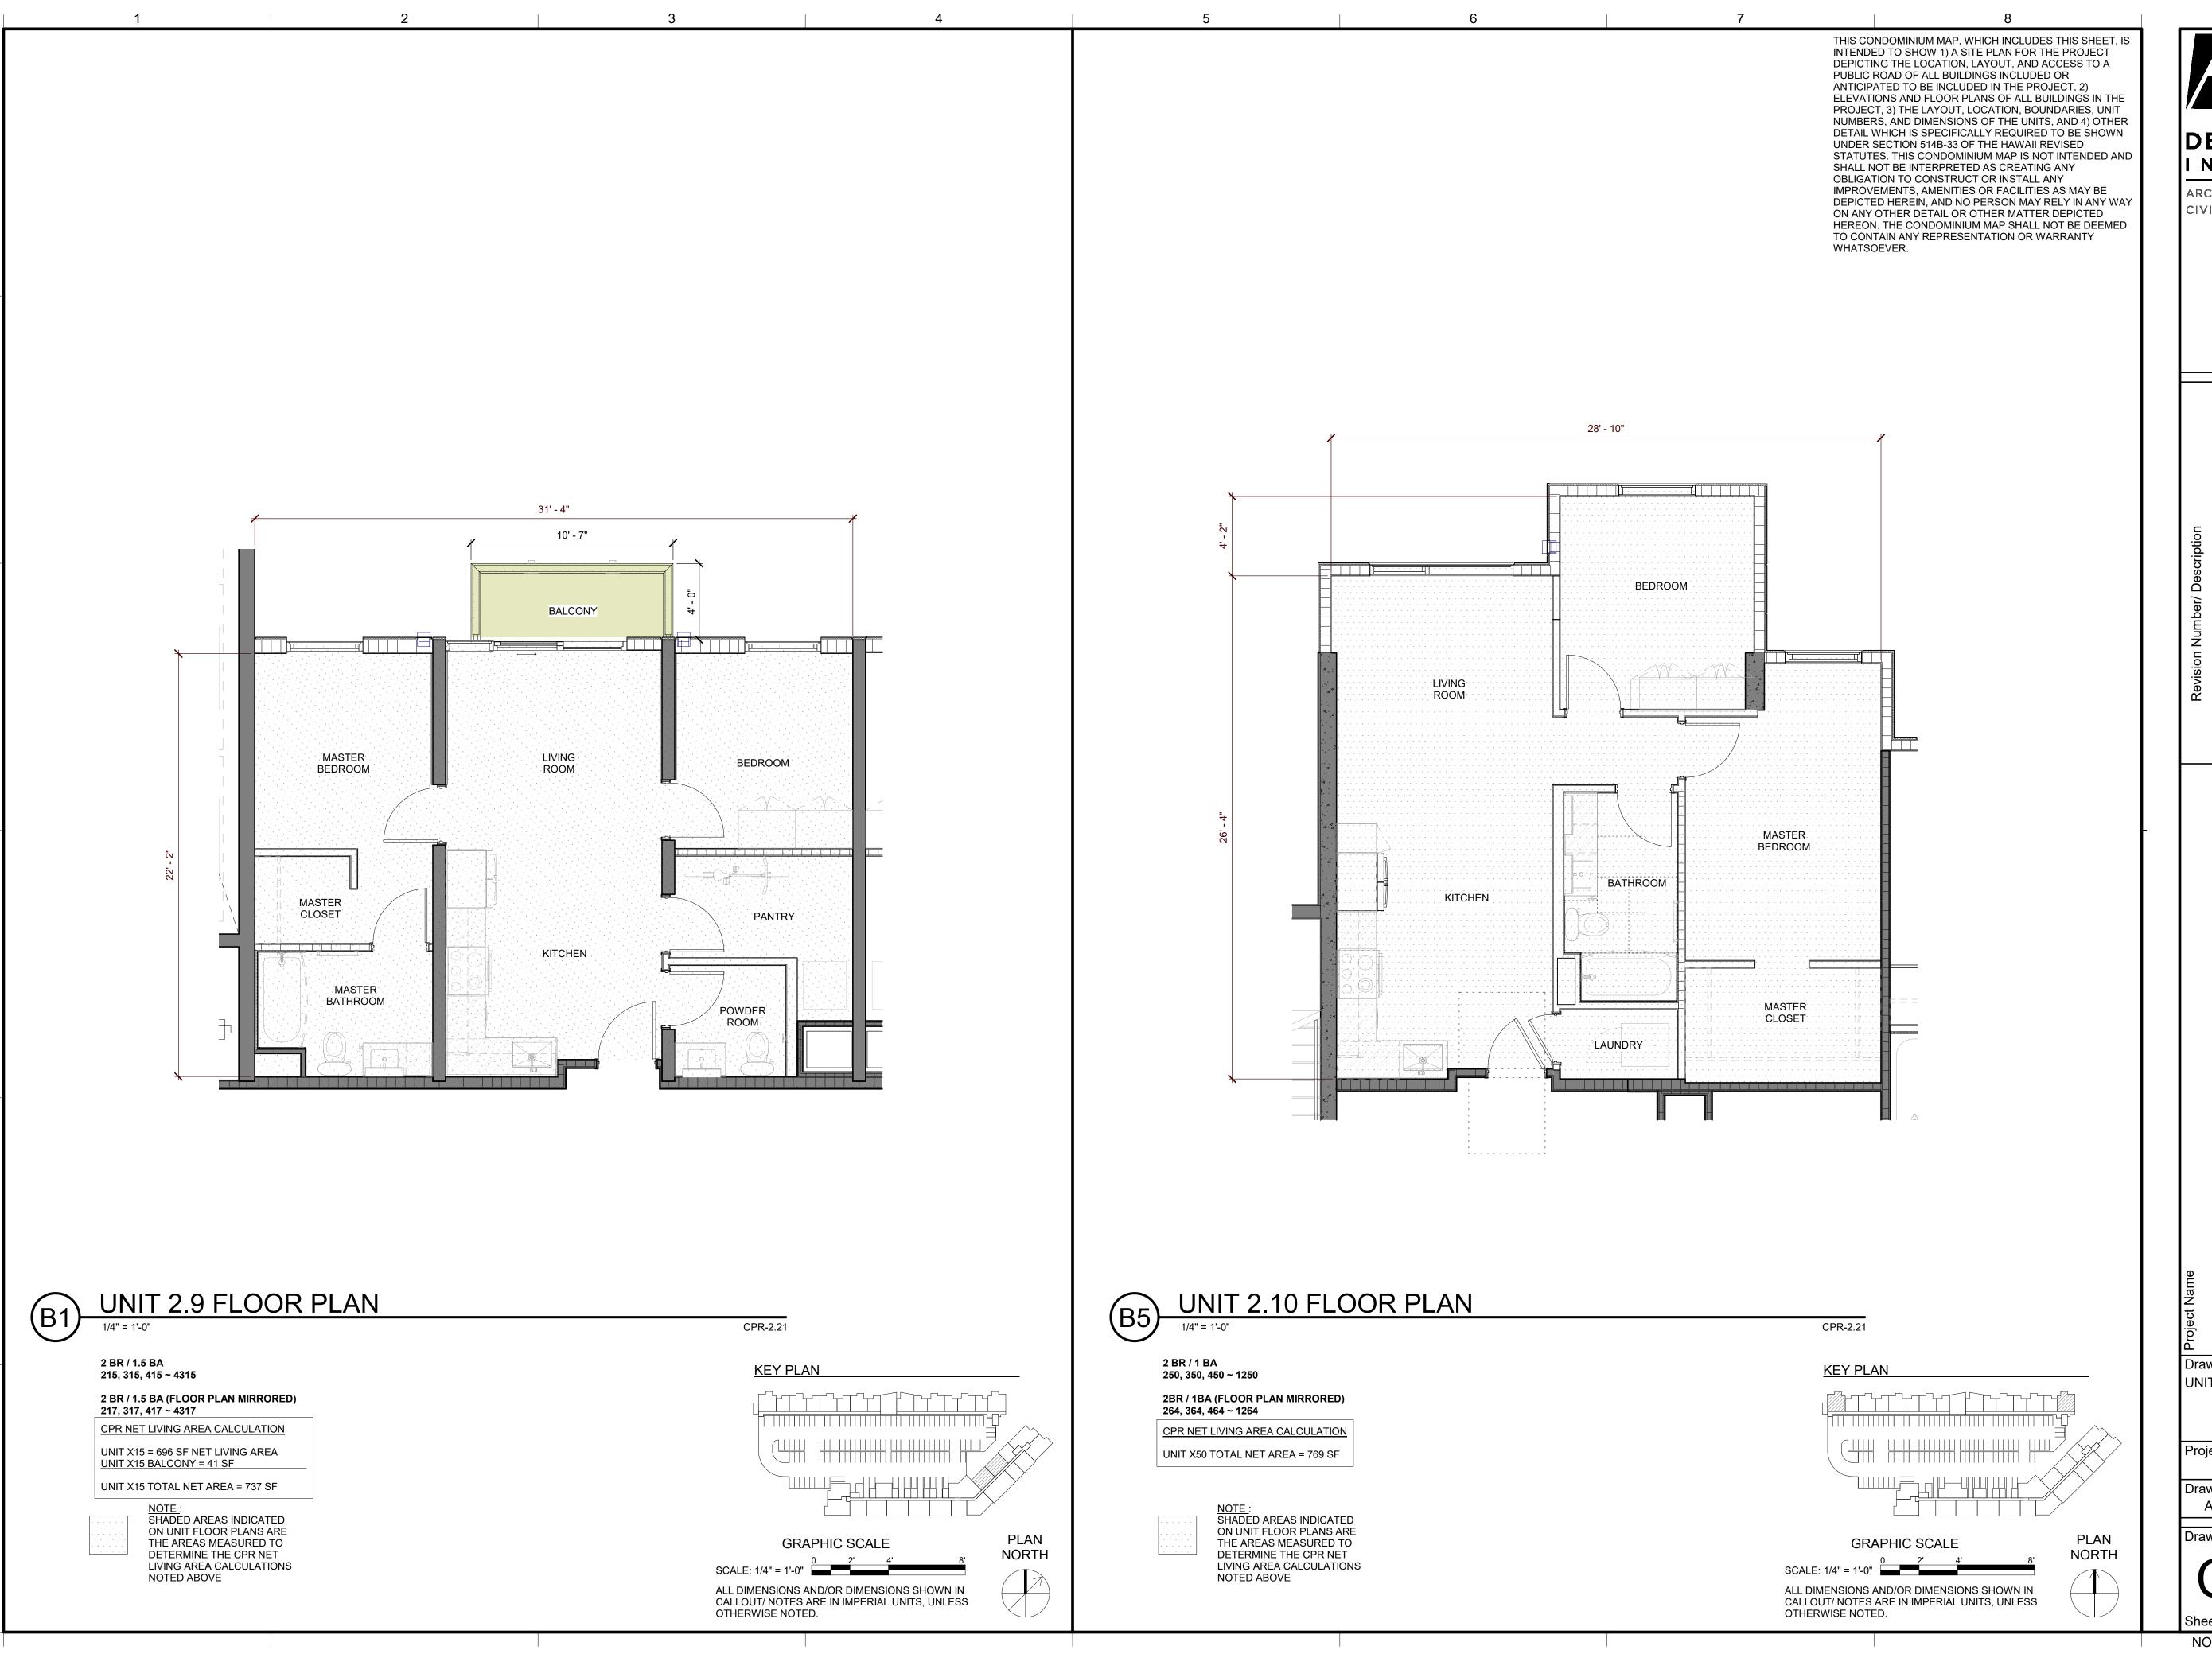

2-7-022:011,015,031

Drawing Title

UNIT TYPE 2.9 & 2.10 FLOOR PLANS

Date **Project Number** 07.31.2023 Designed Checked ST,DM,JS,JW ST,JW AK,DK

Drawing Number

2599 KAPIOLANI BLVD HONOLULU, HI 96826

Expiration Date of the License