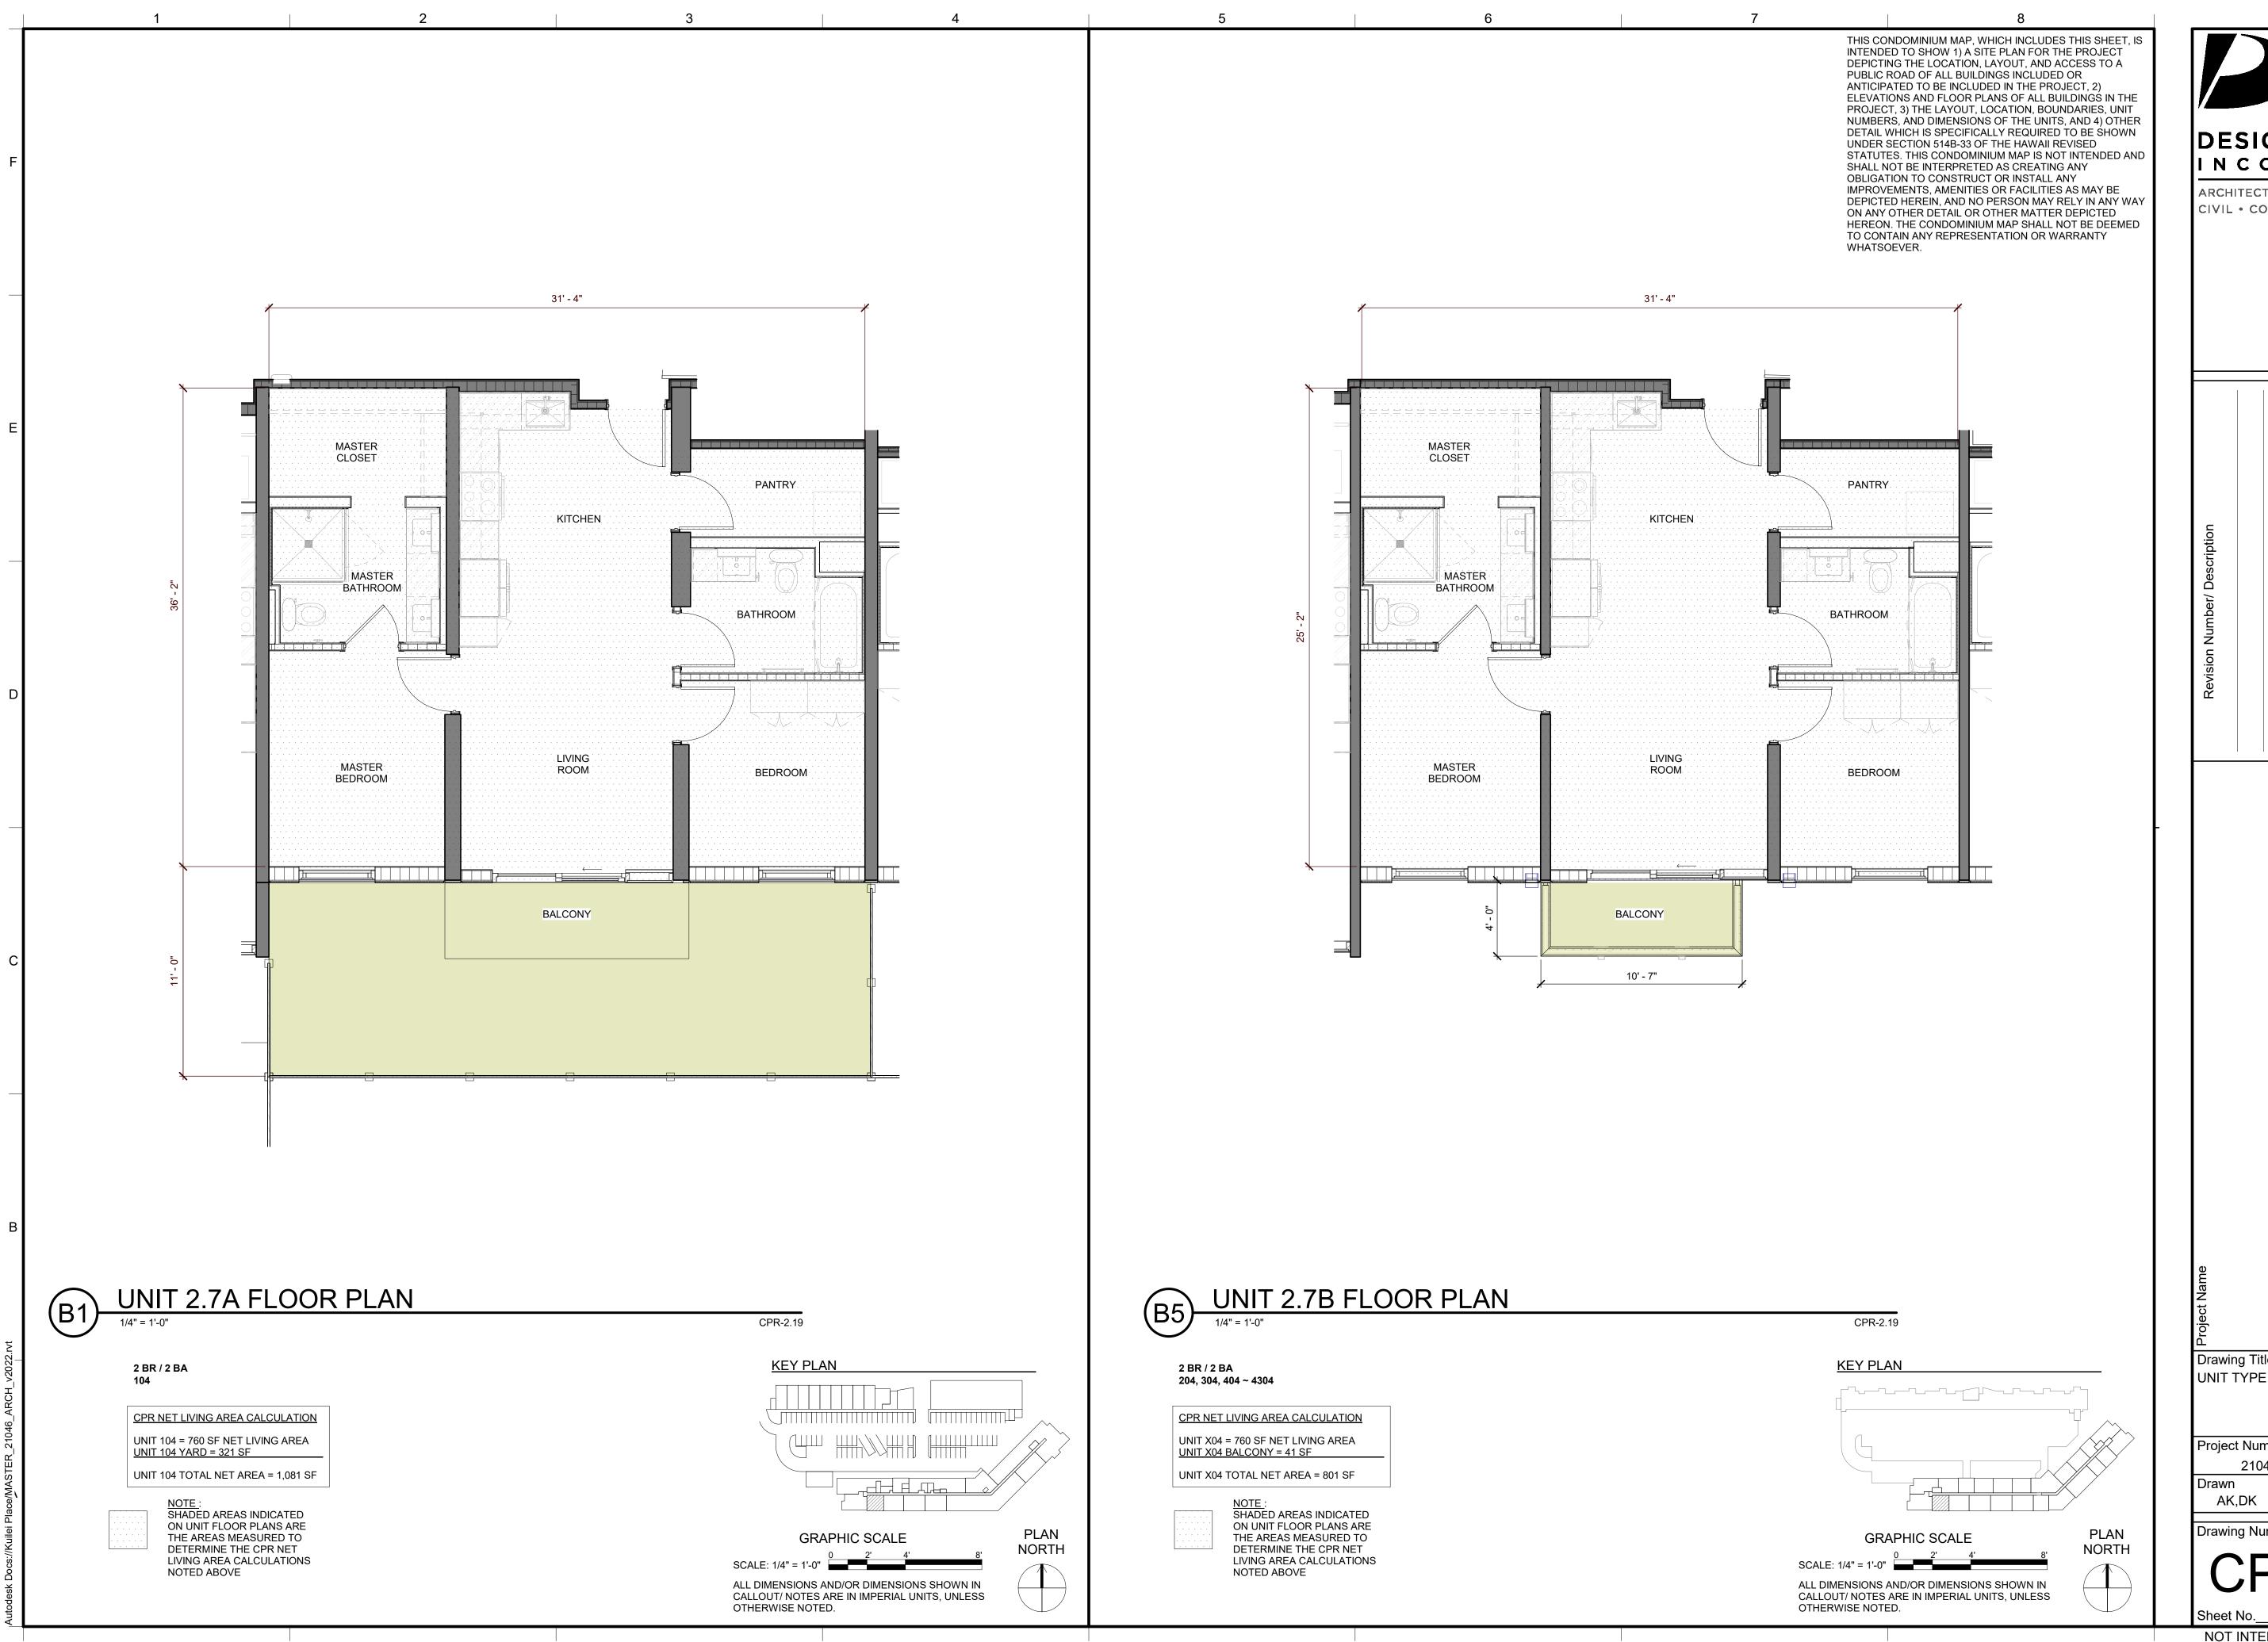

UNIT TYPE 2.7A & 2.7B FLOOR PLANS

Project Number Date

07.31.2023 Designed Checked ST,DM,JS,JW ST,JW

Drawing Number

CPR-2.19

Expiration Date of the License

This work was prepared by me or under my supervision and construction of this project will be under my observation.