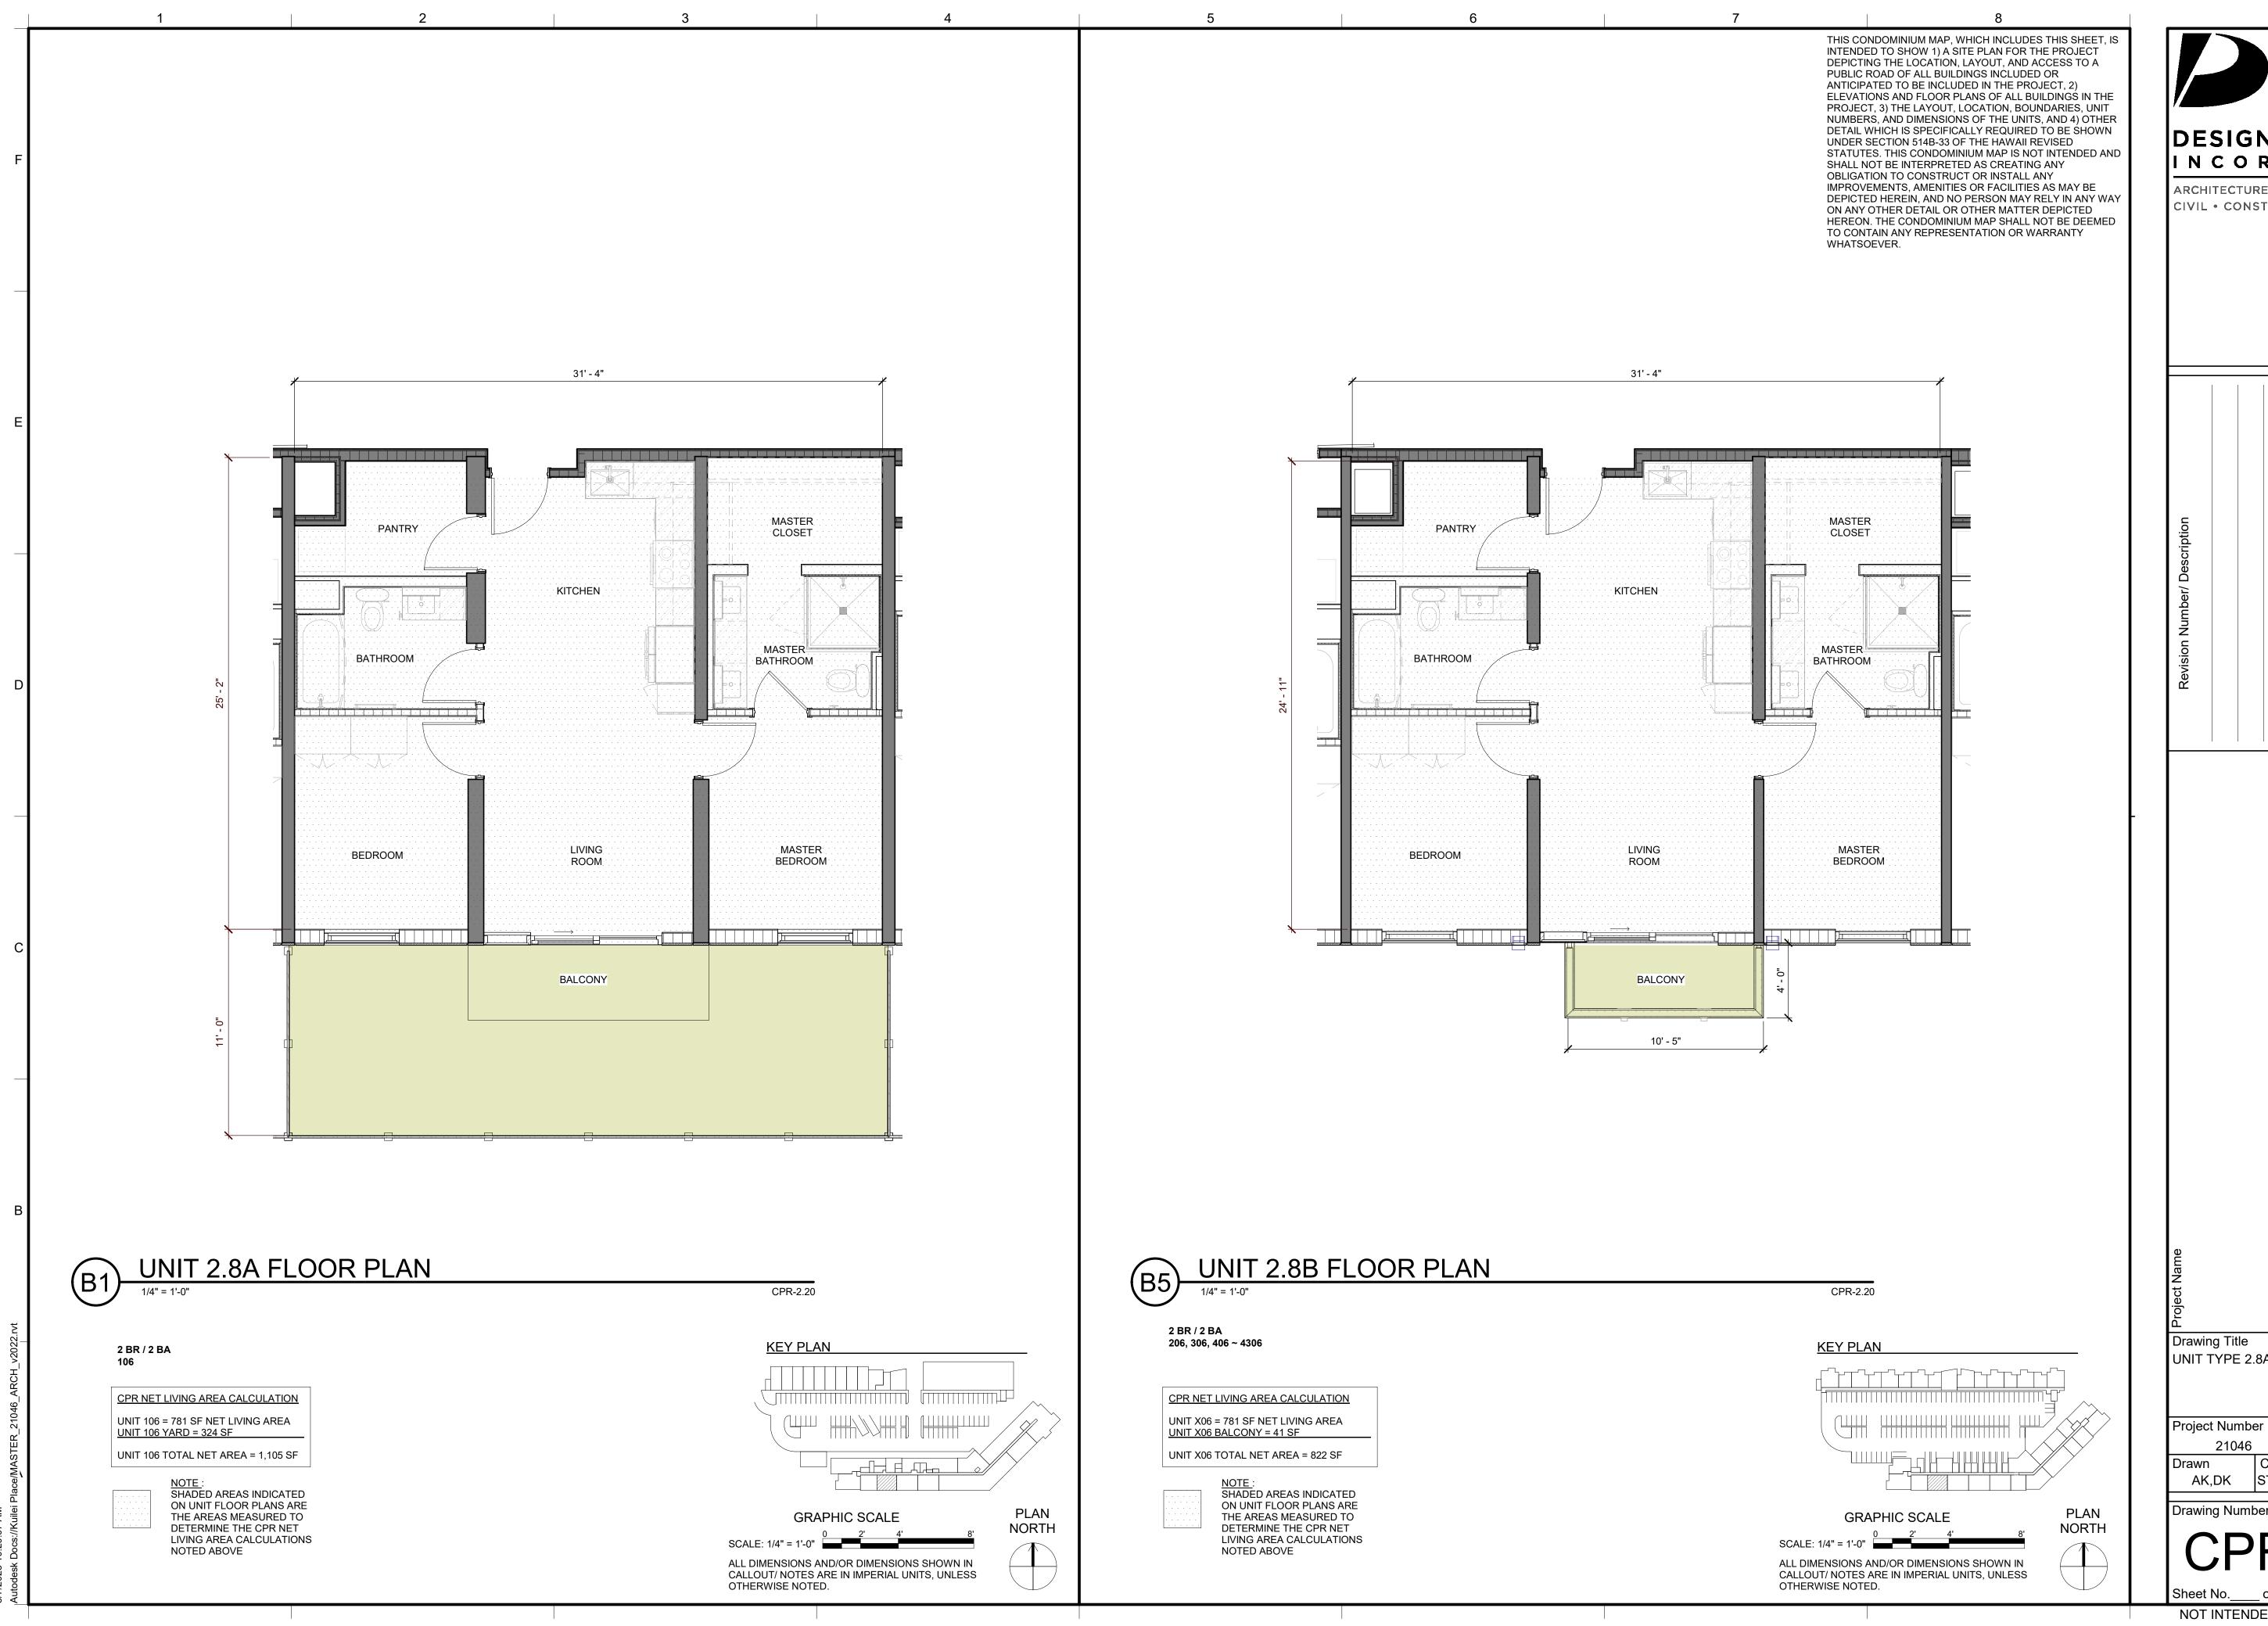

UNIT TYPE 2.8A & 2.8B FLOOR PLANS Date

> 07.31.2023 Designed Checked ST,DM,JS,JW ST,JW

Drawing Number

Expiration Date of the License

This work was prepared by me or under my supervision and construction of this project will be under my observation.

2-7-022:011,015,031

Drawing Title

UNIT TYPE 2.9 & 2.10 FLOOR PLANS

Date **Project Number** 07.31.2023 Designed Checked ST,DM,JS,JW ST,JW AK,DK

Drawing Number

2599 KAPIOLANI BLVD HONOLULU, HI 96826

Expiration Date of the License