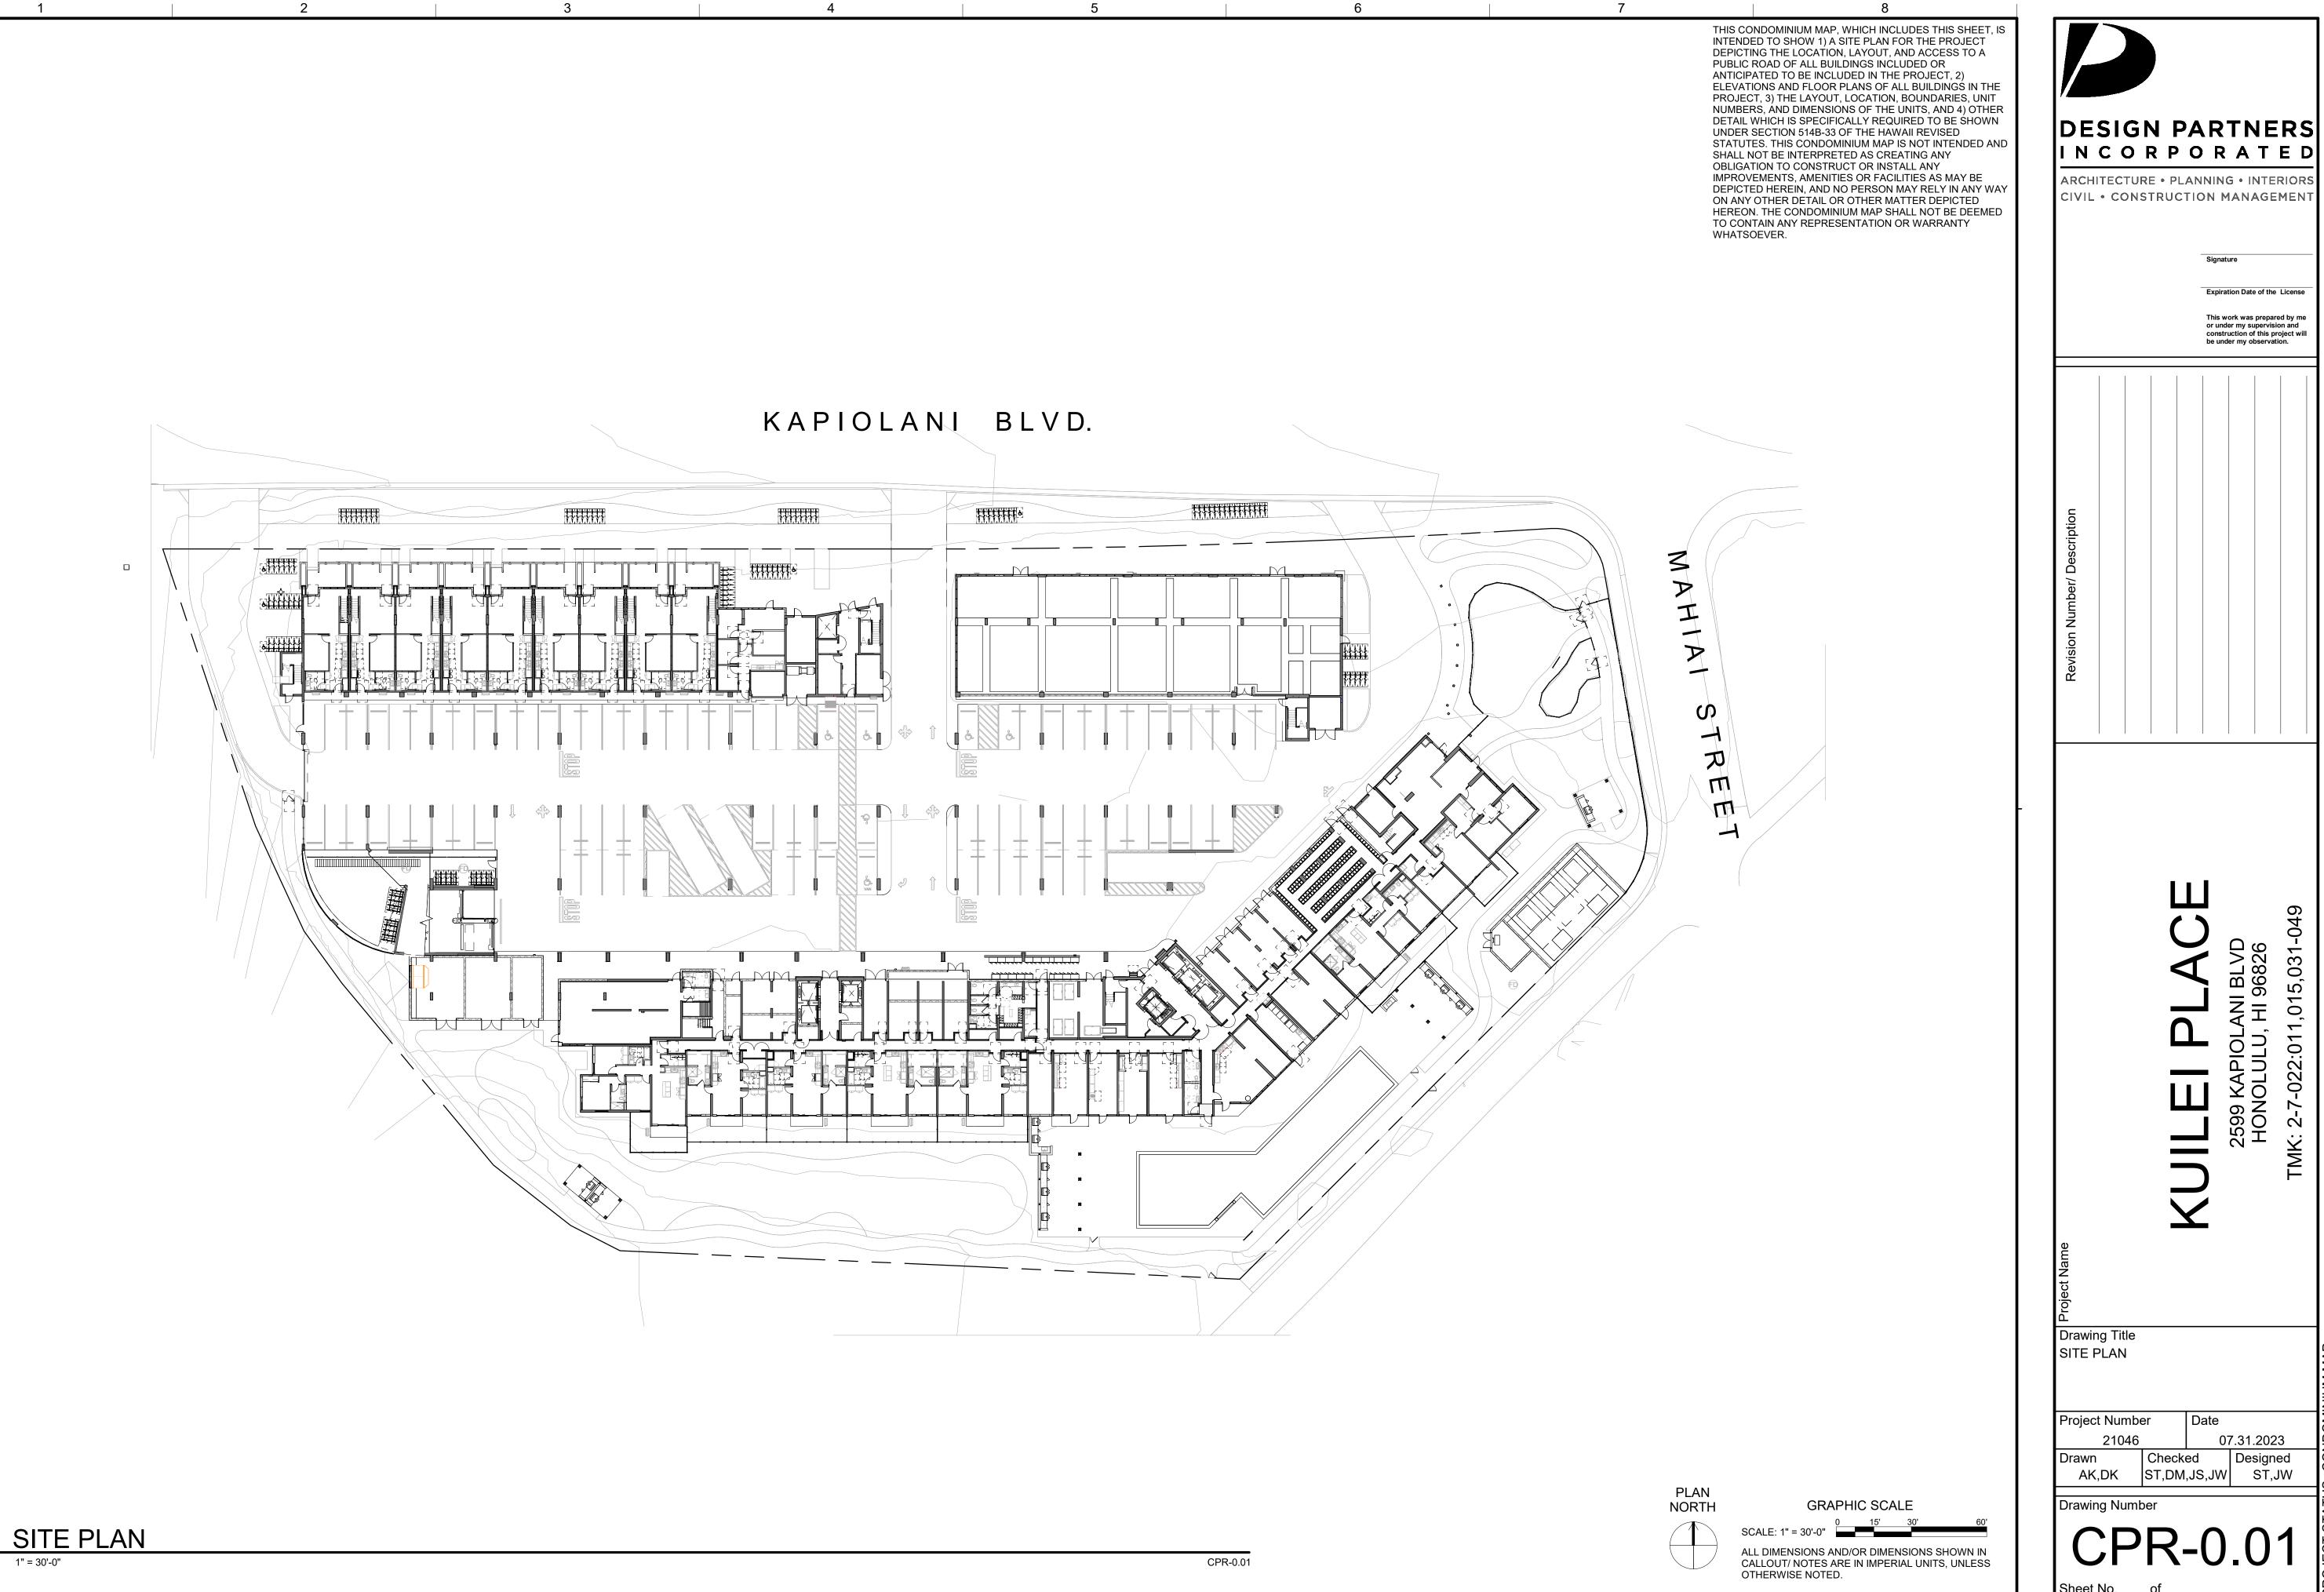

INDEX TO DRAWINGS

INTENDED TO SHOW 1) A SITE PLAN FOR THE PROJECT DEPICTING THE LOCATION, LAYOUT, AND ACCESS TO A PUBLIC ROAD OF ALL BUILDINGS INCLUDED OR

# **KUILEI PLACE**

2599 KAPIOLANI BLVD HONOLULU, HI 96826 TMK: 2-7-022:011,015,031-049 DEVELOPER: 2599 KAPIOLANI, LLC. ARCHITECT: DESIGN PARTNERS INCORPORATED

**LOCATION MAP** KAHUKU POINT HALEIWA KAENA POINT WAHIAWA MAKAHA PEARL CITY KANEOHEL NANAKULI PLAN NORTH **EWA BEACH** MAKAPUU POINT OAHU MAP PROJECT LOCATION VICINITY MAP