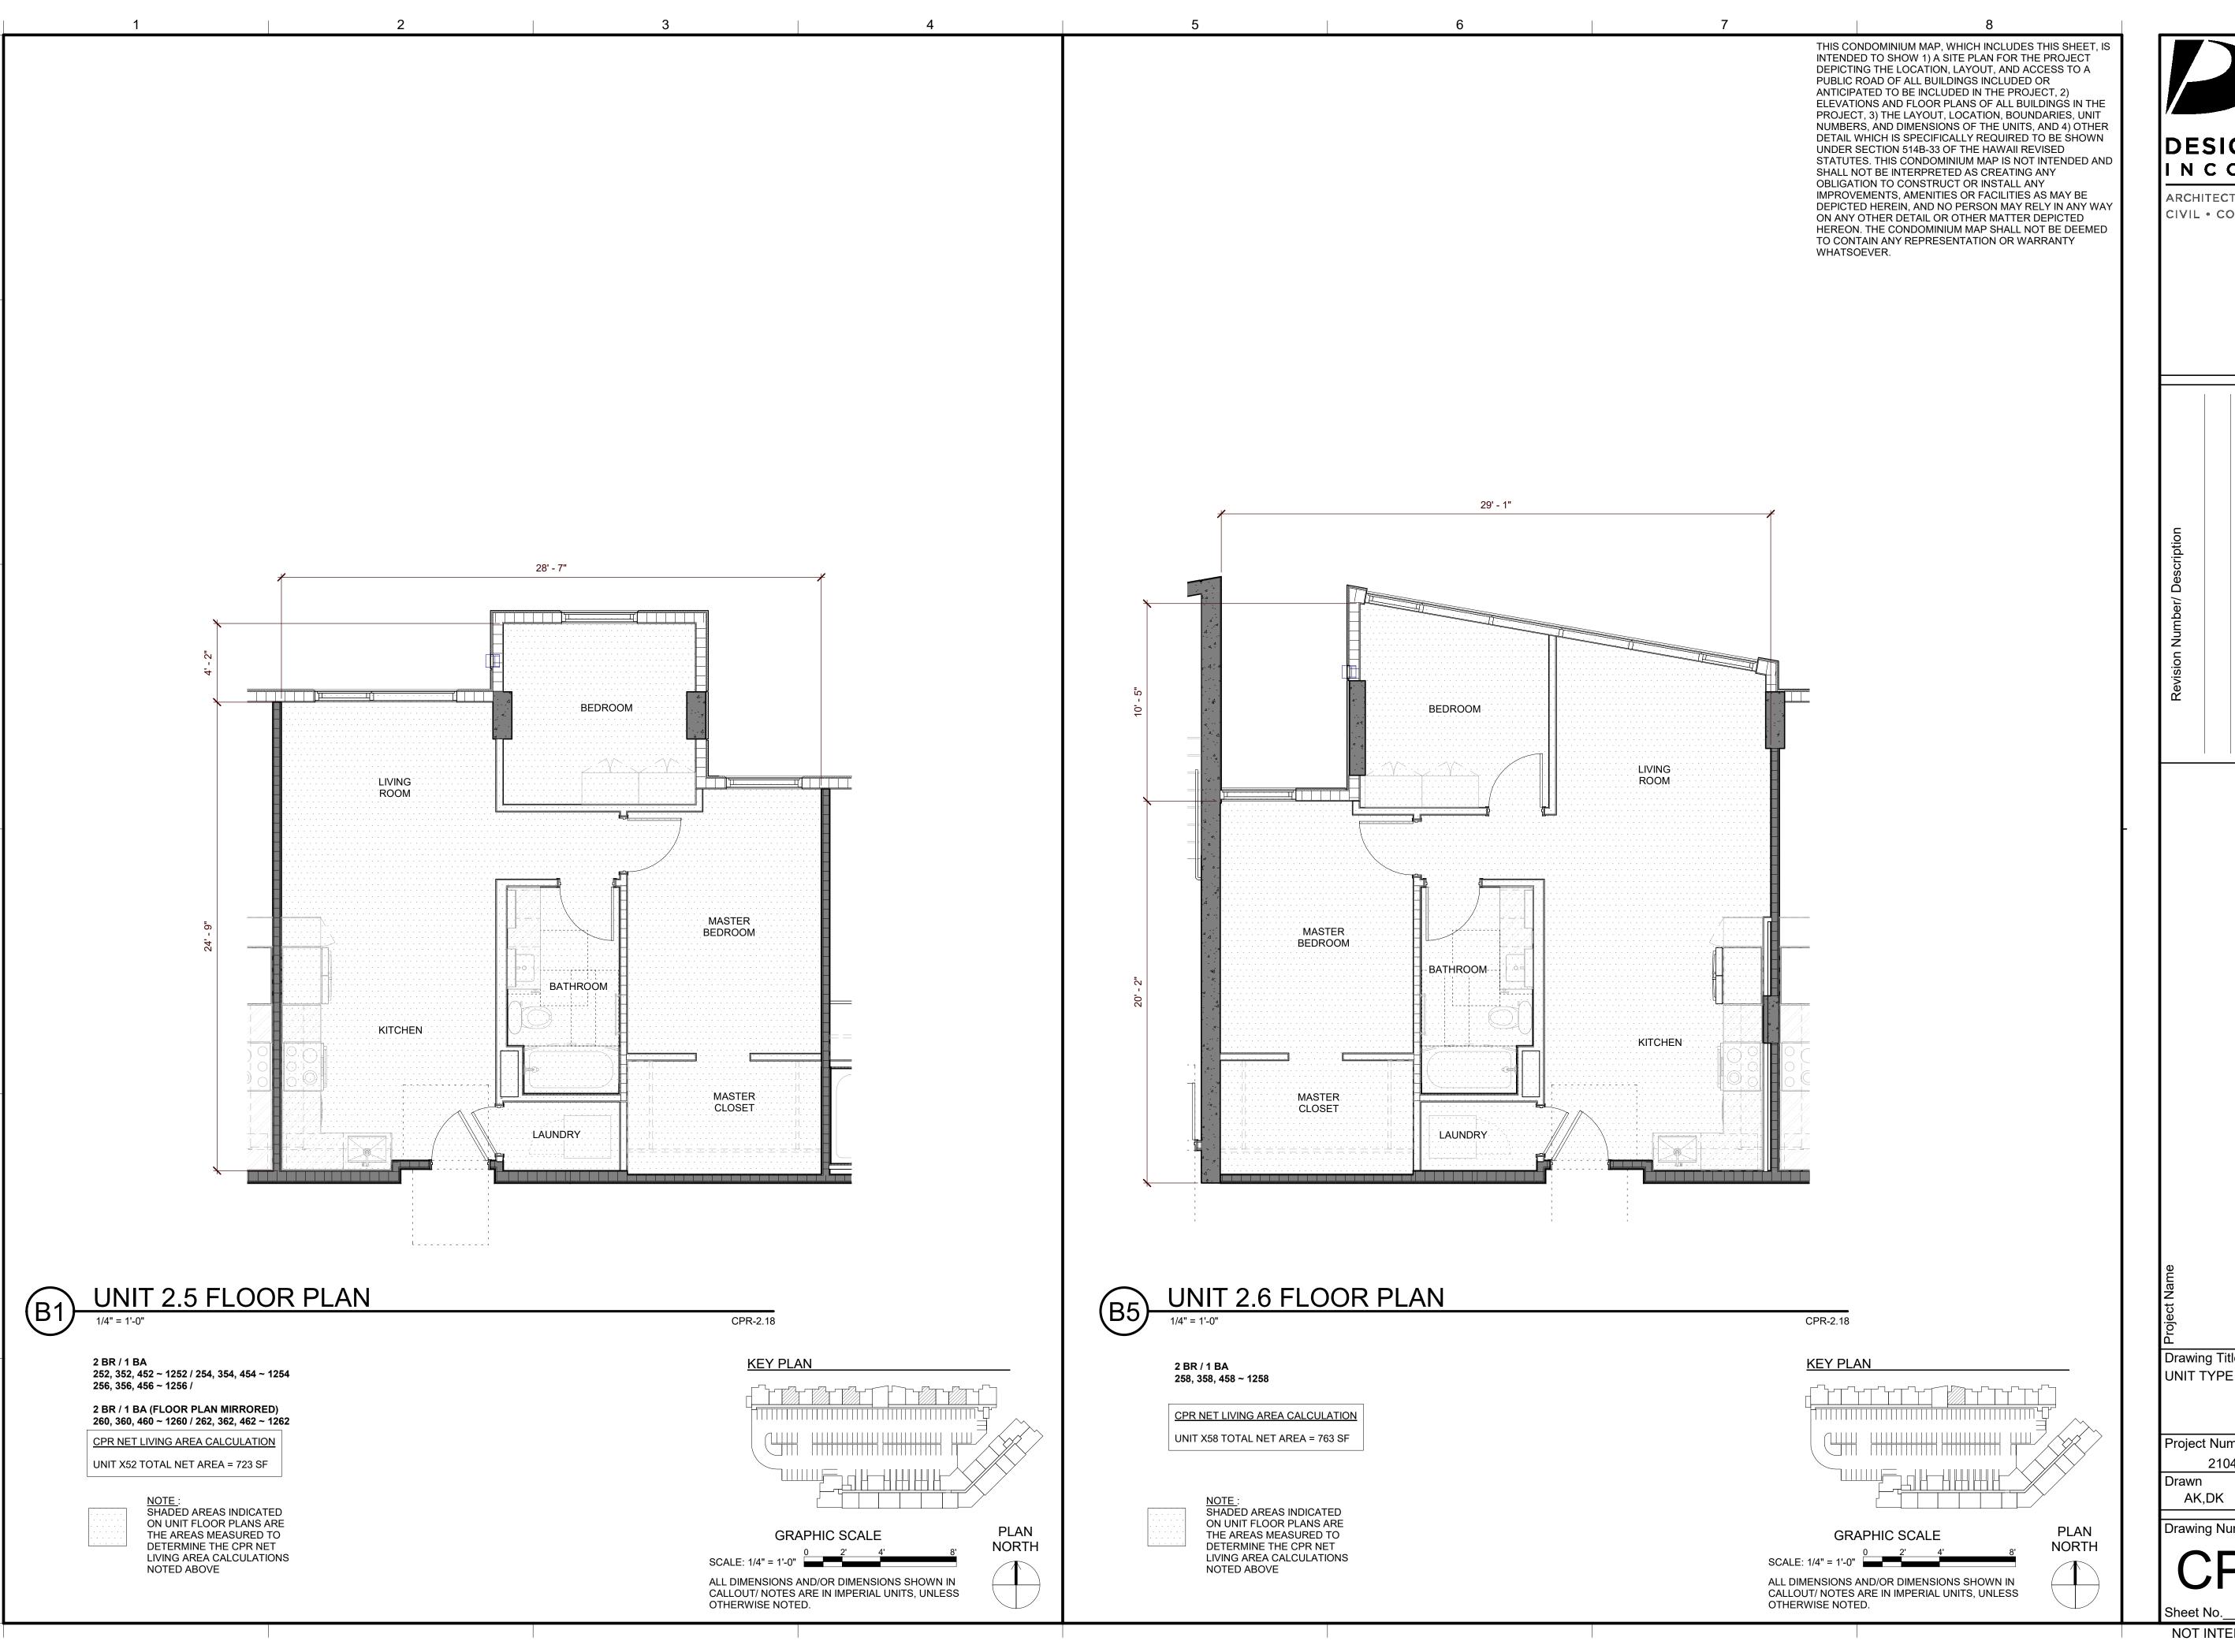

2-7-022:011,015,031 2599 KAPIOL HONOLULU,

Drawing Title UNIT TYPE 2.5 & 2.6 FLOOR PLANS

**Project Number** Date 07.31.2023 Designed Checked ST,DM,JS,JW ST,JW

Drawing Number

|DESIGN PARTNERS| INCORPORATED **ARCHITECTURE • PLANNING • INTERIORS** CIVIL • CONSTRUCTION MANAGEMENT Expiration Date of the License This work was prepared by me or under my supervision and construction of this project will be under my observation.