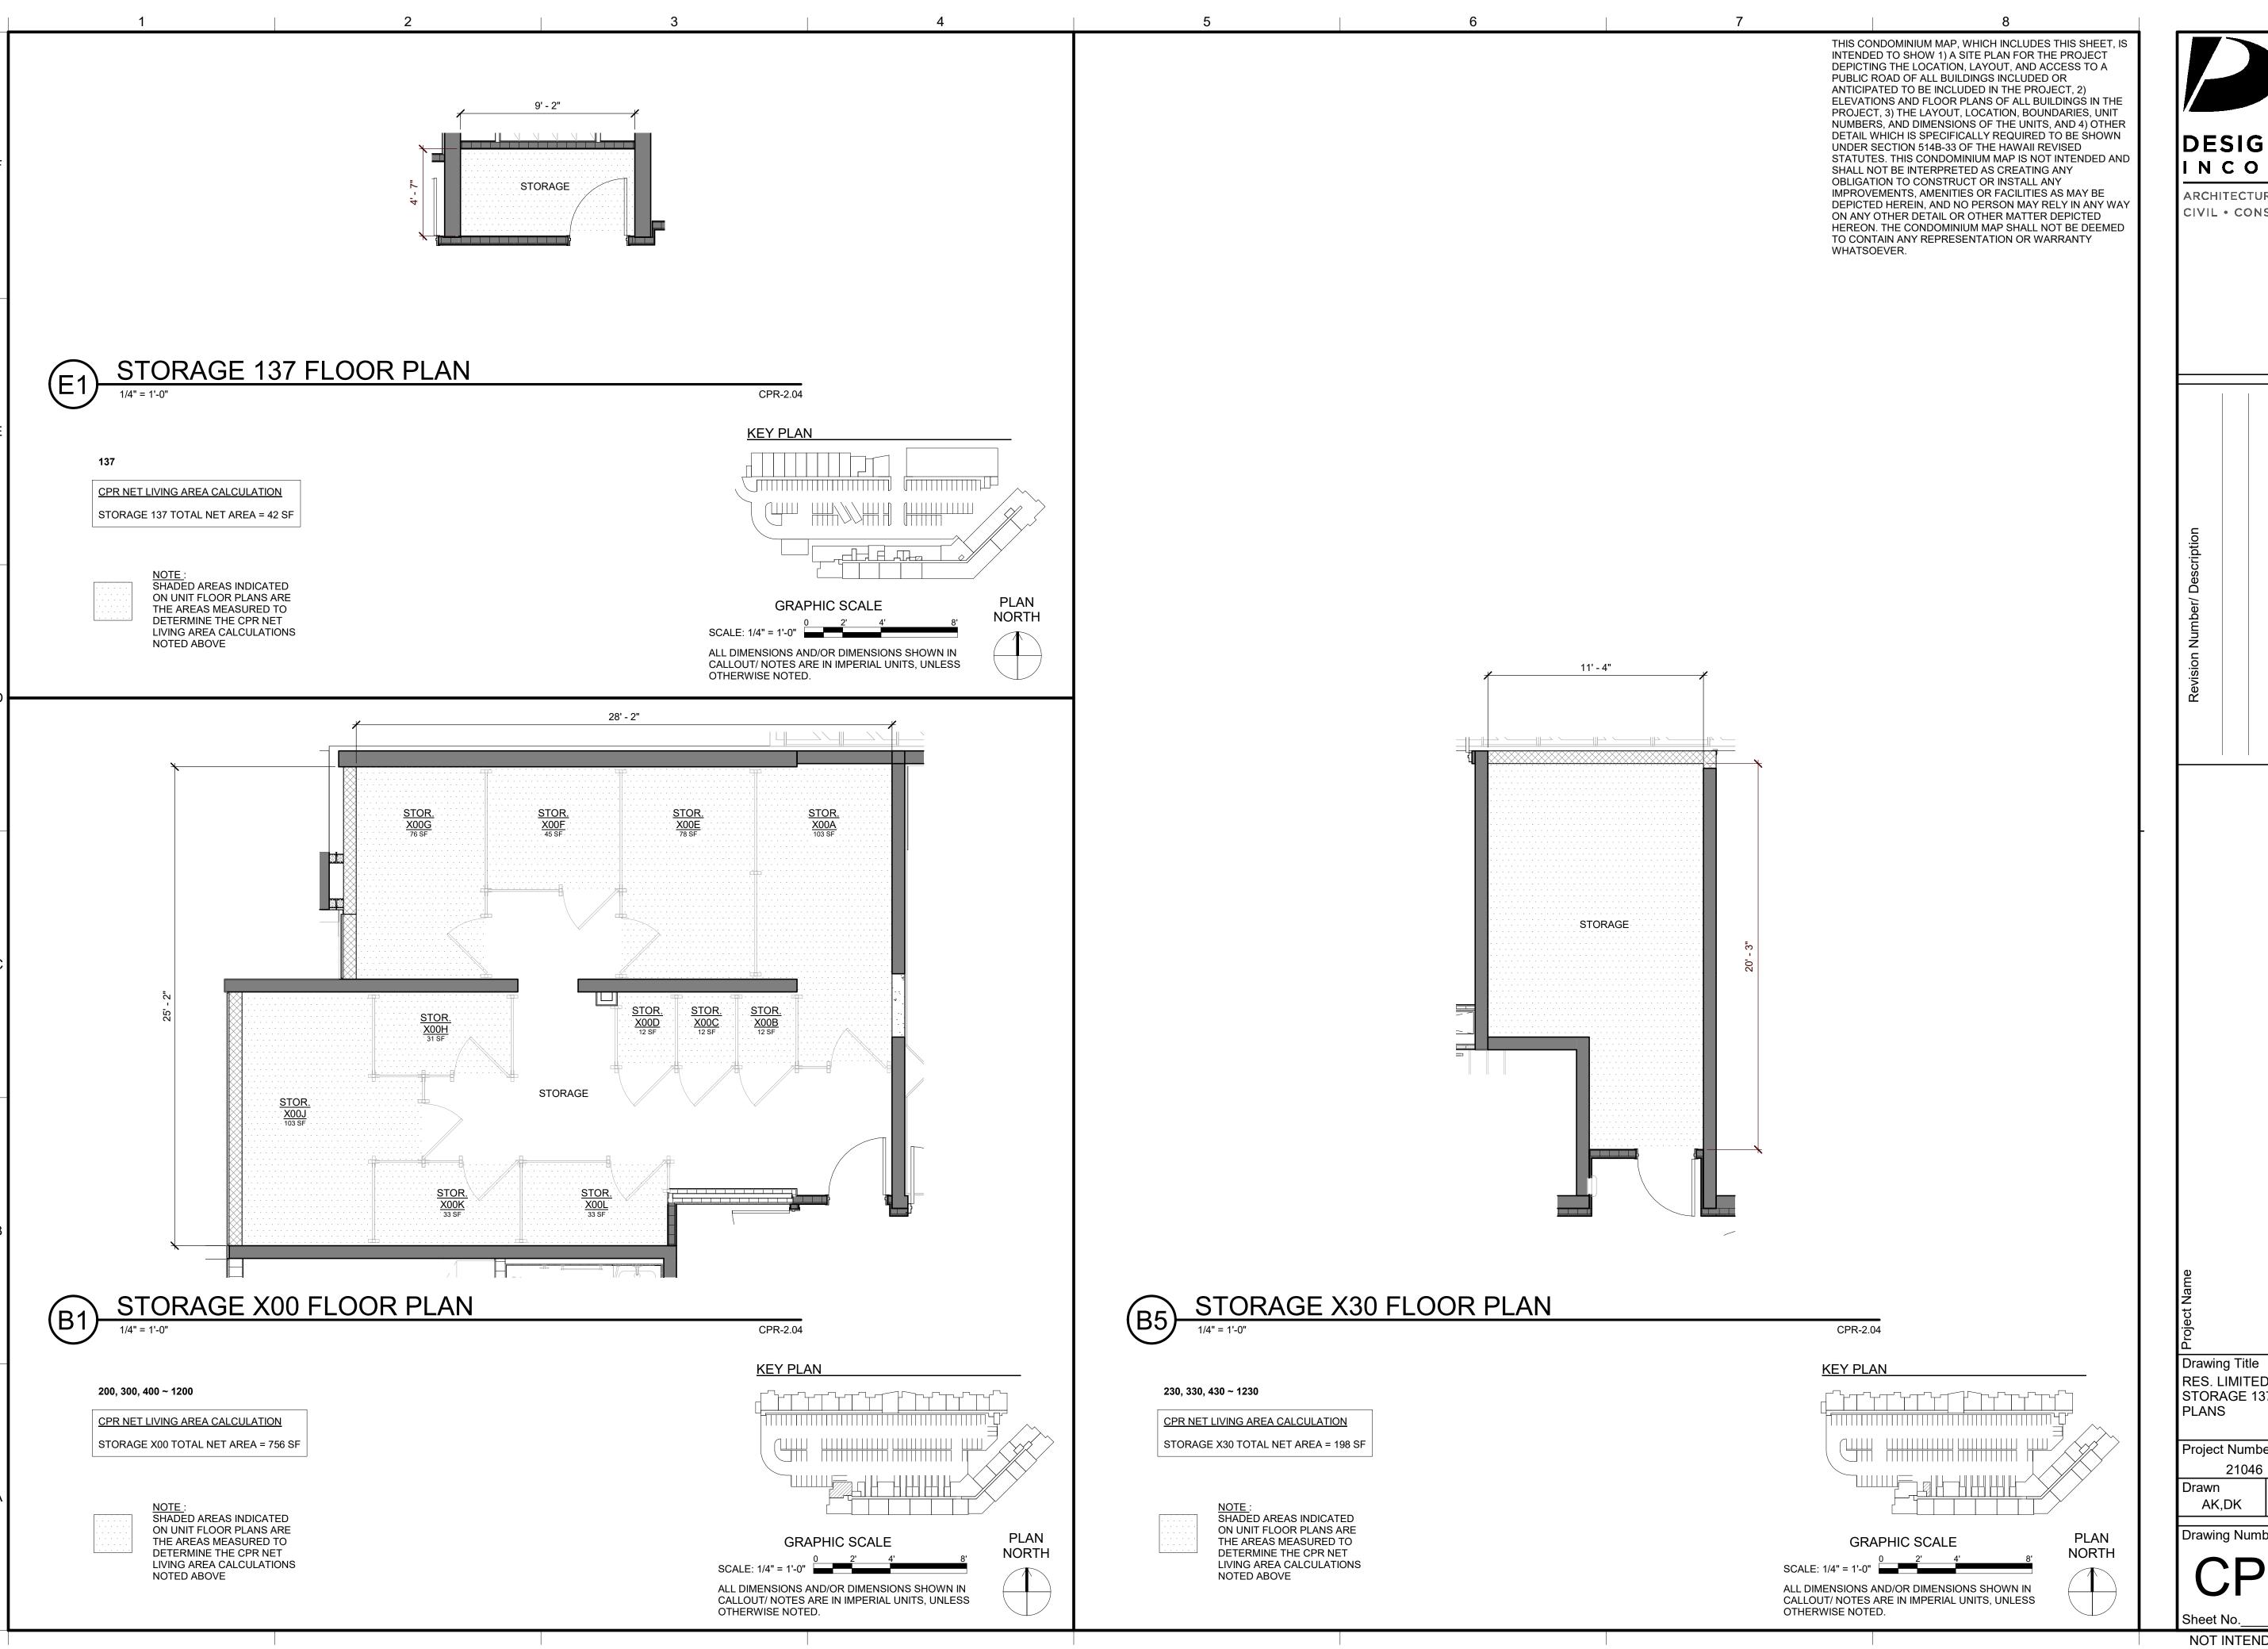

Designed

Drawing Title RES. LIMITED COMMON ELEMENT -STORAGE 137, X00 AND X30 FLOOR

Date Project Number 07.31.2023

> Checked ST,DM,JS,JW ST,JW

Drawing Number

DESIGN PARTNERS INCORPORATED **ARCHITECTURE • PLANNING • INTERIORS** CIVIL • CONSTRUCTION MANAGEMENT Expiration Date of the License This work was prepared by me or under my supervision and construction of this project wil be under my observation.