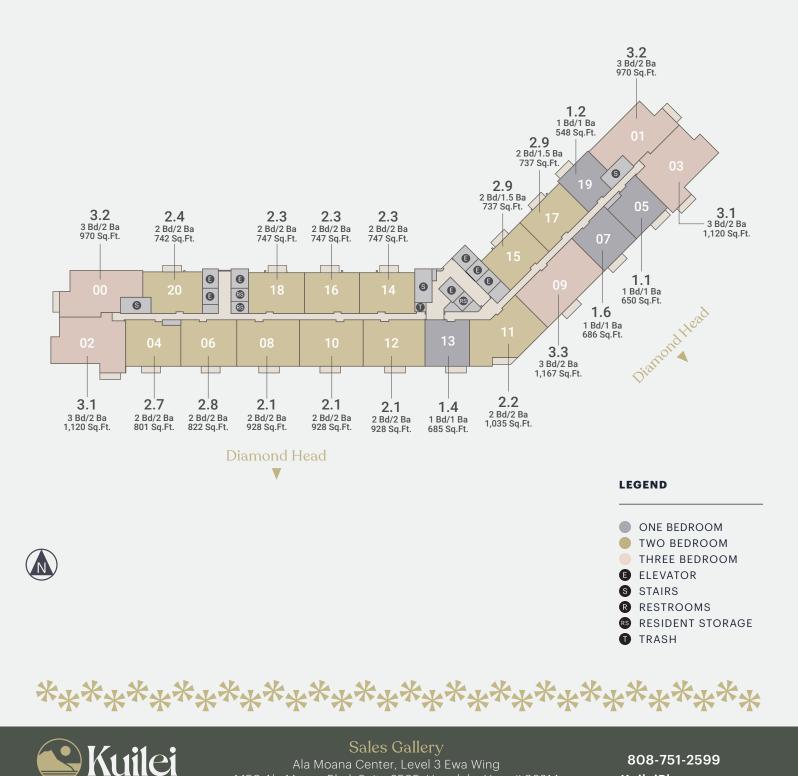

# **Floor Plate**

Ala Moana Center, Level 3 Ewa Wing 1450 Ala Moana Blvd. Suite 3505, Honolulu, Hawaii 96814

DISCLAIMER: Kuilei Place ("Project") is a proposed condominium project that does not yet exist, and the development concepts therefore continue to evolve and are subject to change without notice. All figures, facts, information, and prices are approximate and may change at any time. All renderings, maps, site plans, photos, views, floor plans, graphic images, drawings, and other information depicted on this handout are illustrative only, are provided to assist the purchaser in visualizing the units and the Project, may not be accurately depicted, and are subject to change at any time. Visual depictions of the

Project and units contained in this handout are artists' renderings and should not be relied upon in deciding to purchase a unit, and the developer makes no guarantee, representation, or warranty whatsoever that the Project and units depicted will ultimately appear as shown. All amenities are proposed only and access to any amenities may be subject to the payment of fees, membership requirements, and other restrictions. The developer does not own or control the land outside of the Project and does not guarantee the current or future use thereof. To the extent permitted by law, the