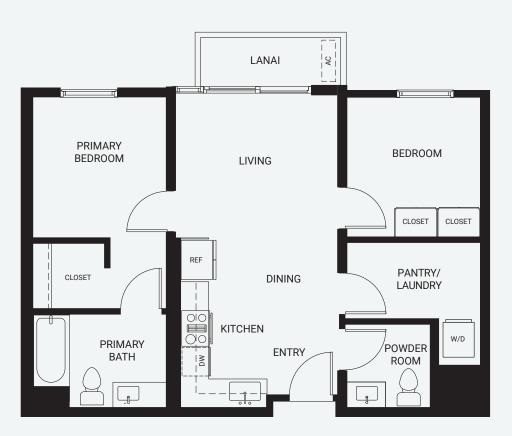

## Residence 15, 17

2 Bedroom/1.5 Bath Total: 737 Sq. Ft. Interior: 696 Sq. Ft. Lanai: 41 Sq. Ft.

Sales Gallery Ala Moana Center, Level 3 Ewa Wing 1450 Ala Moana Blvd. Suite 3505, Honolulu, Hawaii 96814