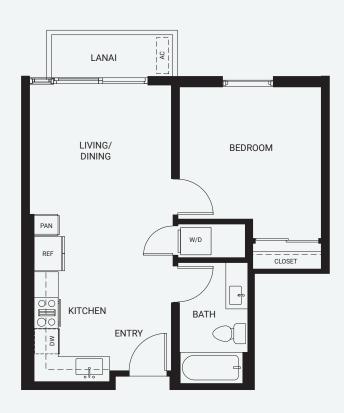

## **Residence 19**

1 Bedroom/1 Bath Total: 548 Sq. Ft. Interior: 507 Sq. Ft. Lanai: 41 Sq. Ft.